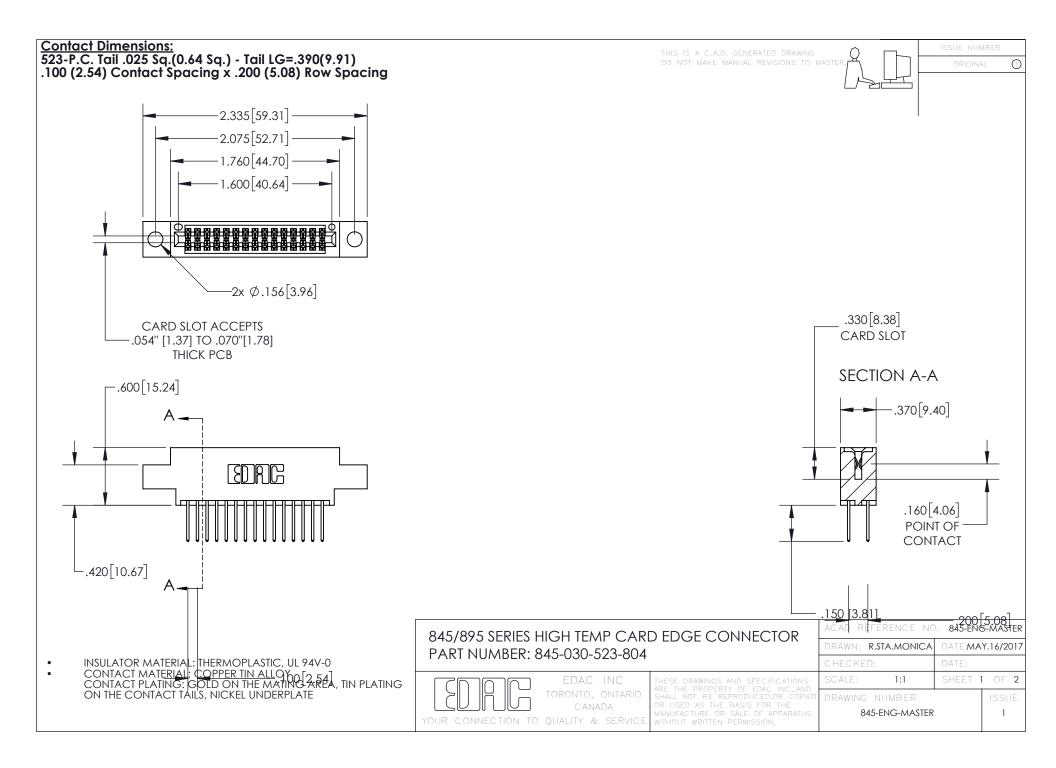

## 845/895 SERIES HIGH TEMP CARD EDGE CONNECTOR CONTACT CODE 555,556,558,559,560 DIMENSIONS

YOUR CONNECTION TO QUALITY & SERVICE

Contact Code 559

|   | ACAD REFERENCE NO. 845-ENG-MASTER |                  |
|---|-----------------------------------|------------------|
|   | DRAWN: R.STA.MONICA               | DATE:MAY.16/2017 |
|   | CHECKED:                          | DATE:            |
|   | SCALE: 1:1                        | SHEET 2 OF 2     |
| D | DRAWING NUMBER                    | ISSUE            |