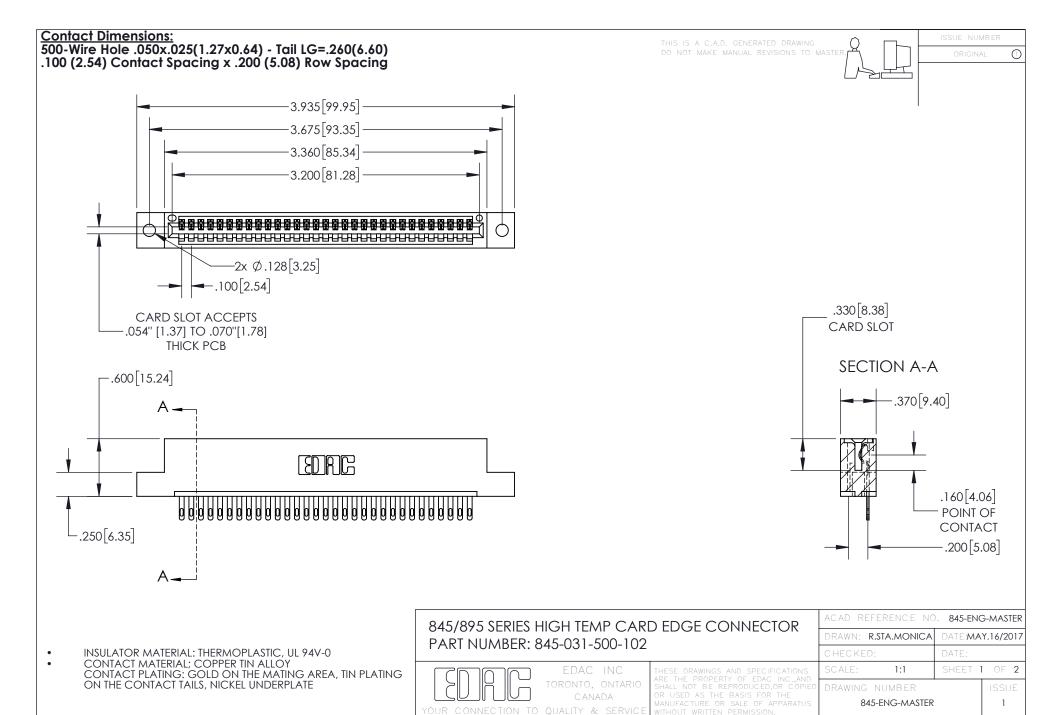

INSULATOR MATERIAL: THERMOPLASTIC POLYESTER, UL 94V-0 DAP MATERIAL AVAILABLE UPON REQUEST

**Contact Code 558** 

CONTACT MATERIAL; COPPER ALLOY CONTACT PLATING: GOLD ON THE MATING AREA, TIN PLATING ON THE CONTACT TAILS, NICKEL UNDERPLATE

## 845/895 SERIES HIGH TEMP CARD EDGE CONNECTOR CONTACT CODE 555,556,558,559,560 DIMENSIONS

YOUR CONNECTION TO QUALITY & SERVICE

Contact Code 559

|   | ACAD REFERENCE NO. 845-ENG-MASTER |                  |  |
|---|-----------------------------------|------------------|--|
|   | DRAWN: R.STA.MONICA               | DATE:MAY.16/2017 |  |
|   | CHECKED:                          | DATE:            |  |
|   | SCALE: 1:1                        | SHEET 2 OF 2     |  |
| D | DRAWING NUMBER                    | ISSUE            |  |

Contact Code 560

845-ENG-MASTER