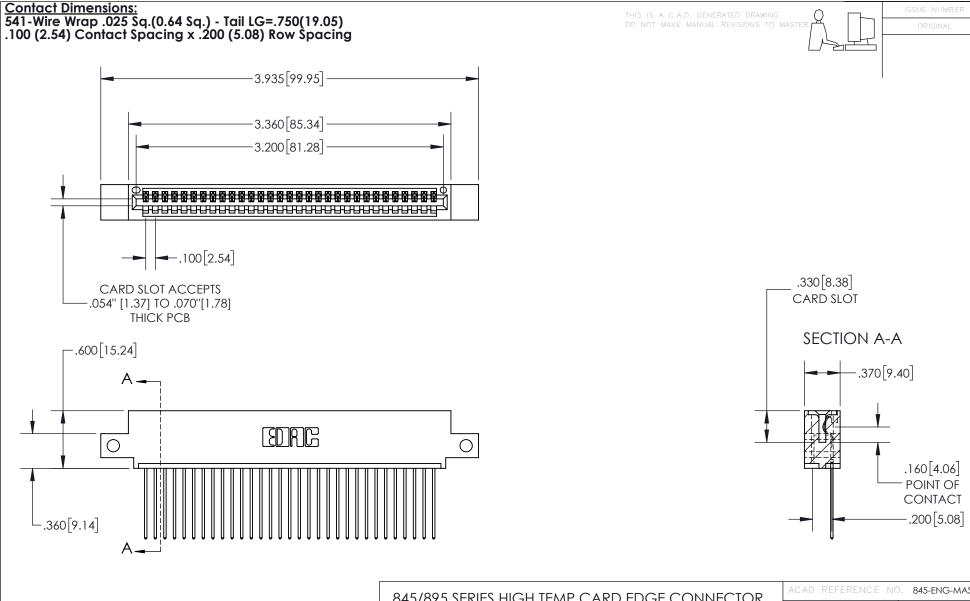

INSULATOR MATERIAL: THERMOPLASTIC, UL 94V-0

CONTACT MATERIAL; COPPER TIN ALLOY
CONTACT PLATING: GOLD ON THE MATING AREA, TIN PLATING
ON THE CONTACT TAILS, NICKEL UNDERPLATE

| 845/895 SERIES HIGH TEMP CARD EDGE CONNECTOR |
|----------------------------------------------|
| PART NUMBER: 845-031-541-412                 |