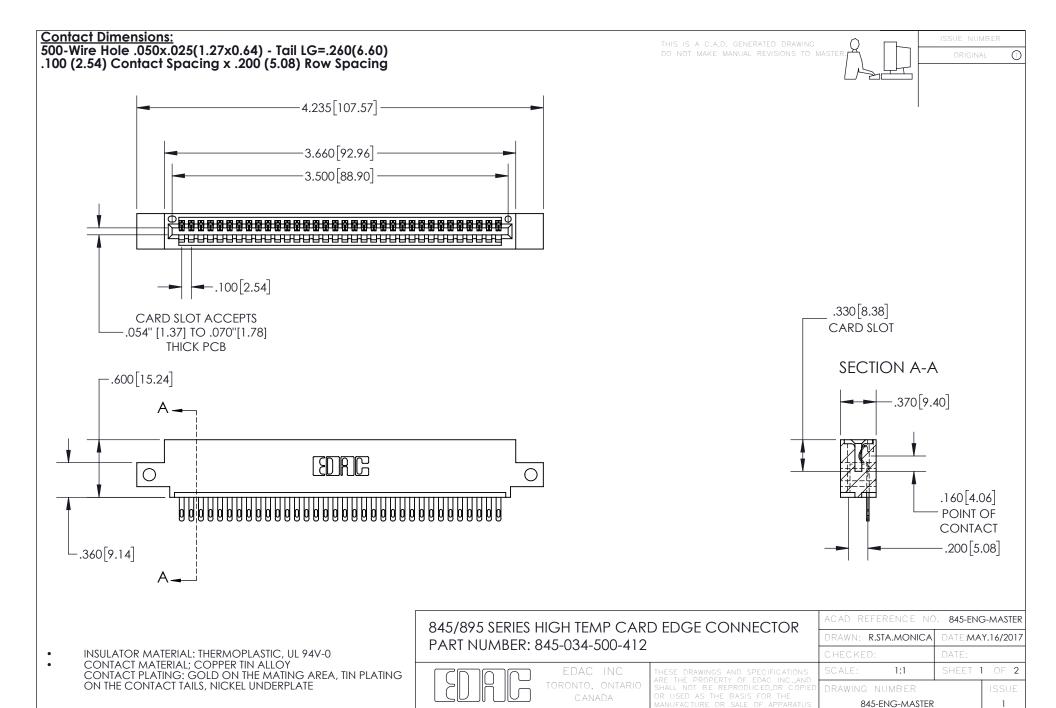

YOUR CONNECTION TO QUALITY & SERVICE







INSULATOR MATERIAL: THERMOPLASTIC POLYESTER, UL 94V-0 DAP MATERIAL AVAILABLE UPON REQUEST

**Contact Code 558** 

CONTACT MATERIAL; COPPER ALLOY CONTACT PLATING: GOLD ON THE MATING AREA, TIN PLATING ON THE CONTACT TAILS, NICKEL UNDERPLATE

## 845/895 SERIES HIGH TEMP CARD EDGE CONNECTOR CONTACT CODE 555,556,558,559,560 DIMENSIONS

YOUR CONNECTION TO QUALITY & SERVICE

Contact Code 559

|   | ACAD REFERENCE NO. 845-ENG-MASTER |                  |  |
|---|-----------------------------------|------------------|--|
|   | DRAWN: R.STA.MONICA               | DATE:MAY.16/2017 |  |
|   | CHECKED:                          | DATE:            |  |
|   | SCALE: 1:1                        | SHEET 2 OF 2     |  |
| D | DRAWING NUMBER                    | ISS