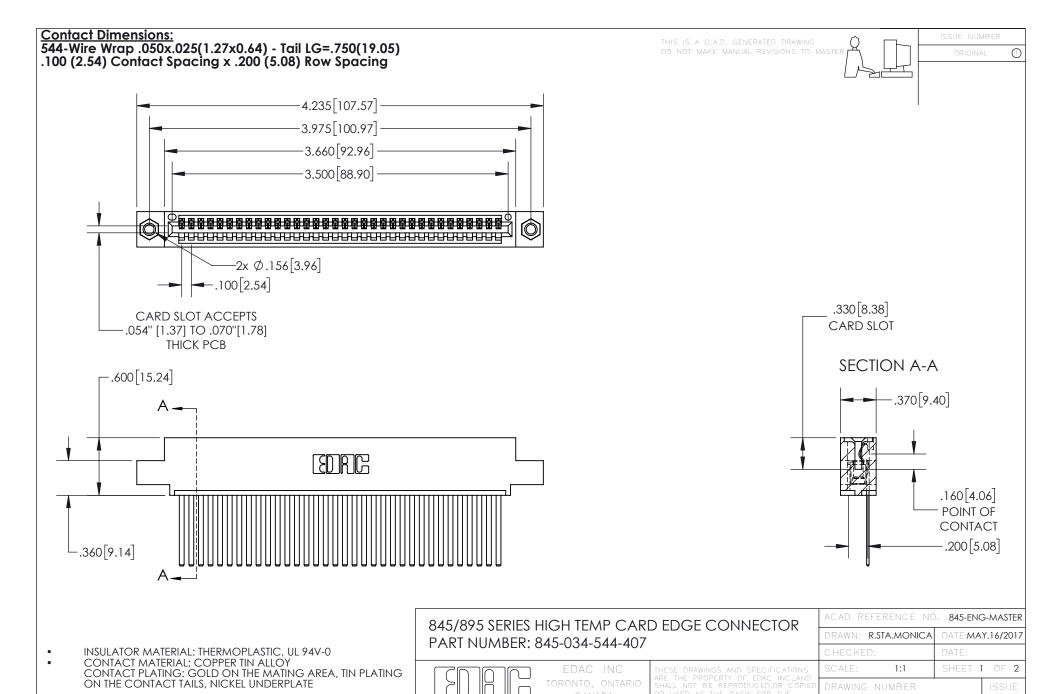

YOUR CONNECTION TO QUALITY & SERVICE

845-ENG-MASTER







INSULATOR MATERIAL: THERMOPLASTIC POLYESTER, UL 94V-0 DAP MATERIAL AVAILABLE UPON REQUEST

**Contact Code 558** 

CONTACT MATERIAL; COPPER ALLOY CONTACT PLATING: GOLD ON THE MATING AREA, TIN PLATING ON THE CONTACT TAILS, NICKEL UNDERPLATE

## 845/895 SERIES HIGH TEMP CARD EDGE CONNECTOR CONTACT CODE 555,556,558,559,560 DIMENSIONS

YOUR CONNECTION TO QUALITY & SERVICE

Contact Code 559

|   | ACAD REFERENCE NO. 845-ENG-MASTER |                  |  |
|---|-----------------------------------|------------------|--|
|   | DRAWN: R.STA.MONICA               | DATE:MAY.16/2017 |  |
|   | CHECKED:                          | DATE:            |  |
|   | SCALE: 1:1                        | SHEET 2 OF 2     |  |
| D | DRAWING NUMBER