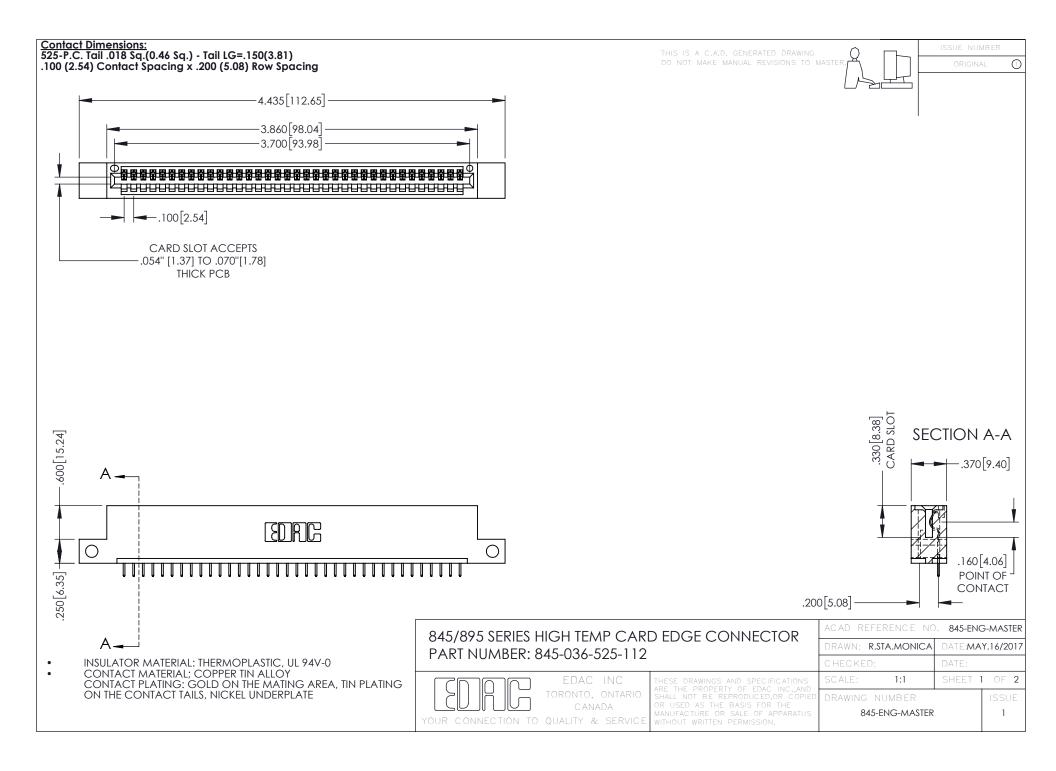

**Contact Code 558** Contact Code 559 Contact Code 560

- INSULATOR MATERIAL: THERMOPLASTIC POLYESTER, UL 94V-0 DAP MATERIAL AVAILABLE UPON REQUEST
- CONTACT MATERIAL; COPPER ALLOY

CONTACT PLATING: GOLD ON THE MATING AREA, TIN PLATING ON THE CONTACT TAILS, NICKEL UNDERPLATE

## 845/895 SERIES HIGH TEMP CARD EDGE CONNECTOR CONTACT CODE 555,556,558,559,560 DIMENSIONS

YOUR CONNECTION TO QUALITY & SERVICE

|   | ACAD REFERENCE NO. 845-ENG-MASTER |                  |
|---|-----------------------------------|------------------|
|   | DRAWN: R.STA.MONICA               | DATE:MAY.16/2017 |
|   | CHECKED:                          | DATE:            |
|   | SCALE: 1:1                        | SHEET 2 OF 2     |
| D | DRAWING NUMBER                    | ISSUE            |