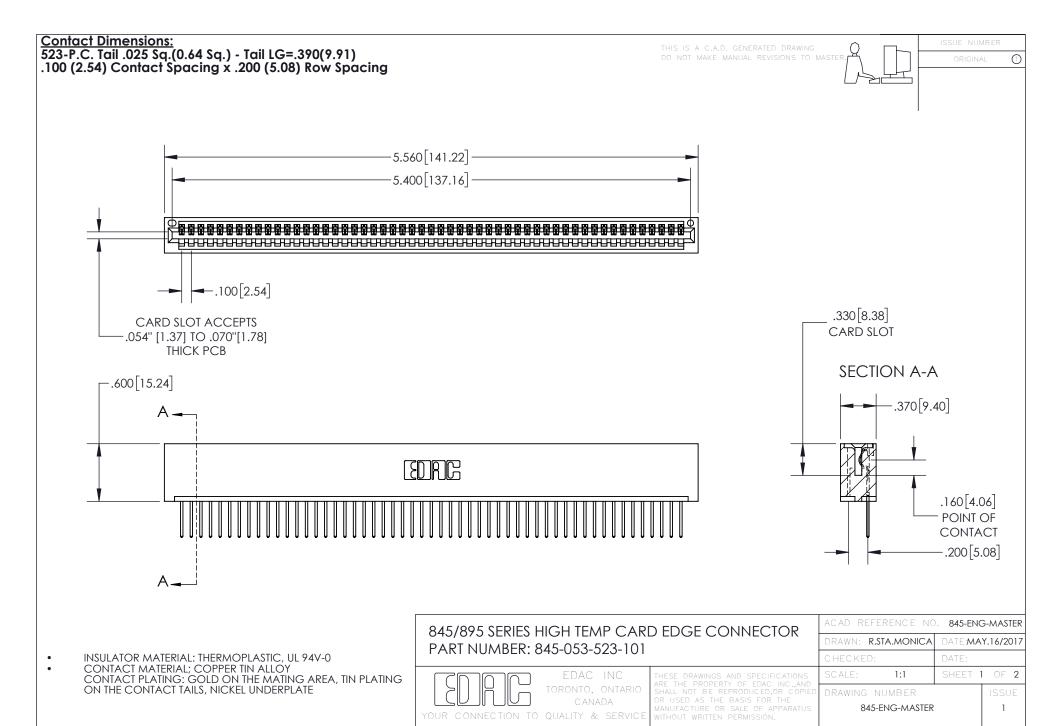

INSULATOR MATERIAL: THERMOPLASTIC POLYESTER, UL 94V-0 DAP MATERIAL AVAILABLE UPON REQUEST

**Contact Code 558** 

CONTACT MATERIAL; COPPER ALLOY CONTACT PLATING: GOLD ON THE MATING AREA, TIN PLATING ON THE CONTACT TAILS, NICKEL UNDERPLATE

## 845/895 SERIES HIGH TEMP CARD EDGE CONNECTOR CONTACT CODE 555,556,558,559,560 DIMENSIONS

YOUR CONNECTION TO QUALITY & SERVICE

Contact Code 559

|   | ACAD REFERENCE NO. 845-ENG-MASTER |                  |  |
|---|-----------------------------------|------------------|--|
|   | DRAWN: R.STA.MONICA               | DATE:MAY.16/2017 |  |
|   | CHECKED:                          | DATE:            |  |
|   | SCALE: 1:1                        | SHEET 2 OF 2     |  |
| D | DRAWING NUMBER                    | ISSUE            |  |

Contact Code 560

845-ENG-MASTER