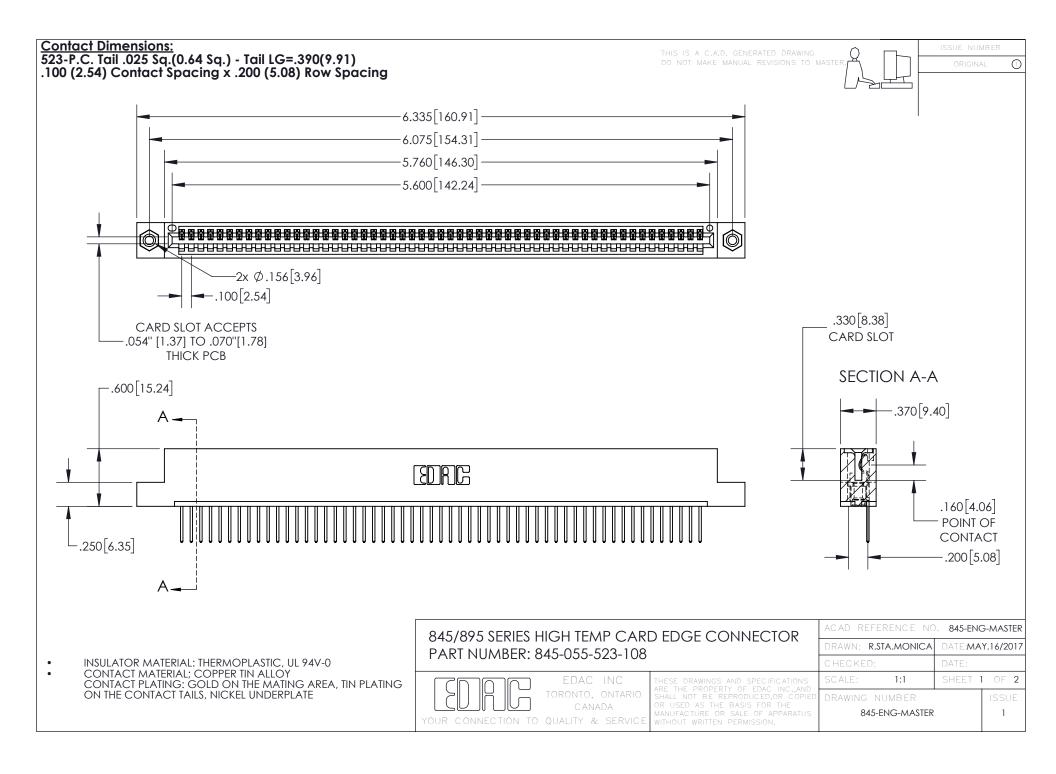

INSULATOR MATERIAL: THERMOPLASTIC POLYESTER, UL 94V-0 DAP MATERIAL AVAILABLE UPON REQUEST

**Contact Code 558** 

CONTACT MATERIAL; COPPER ALLOY CONTACT PLATING: GOLD ON THE MATING AREA, TIN PLATING ON THE CONTACT TAILS, NICKEL UNDERPLATE

## 845/895 SERIES HIGH TEMP CARD EDGE CONNECTOR CONTACT CODE 555,556,558,559,560 DIMENSIONS

YOUR CONNECTION TO QUALITY & SERVICE

Contact Code 559

|   | ACAD REFERENCE NO. 845-ENG-MASTER |                  |  |
|---|-----------------------------------|------------------|--|
|   | DRAWN: R.STA.MONICA               | DATE:MAY.16/2017 |  |
|   | CHECKED:                          | DATE:            |  |
|   | SCALE: 1:1                        | SHEET 2 OF 2     |  |
| D | DRAWING NUMBER                    | ISSUE            |  |

Contact Code 560