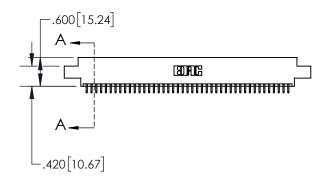

1

|          | .330[8.38]<br>CARD SLOT     |  |  |  |  |  |
|----------|-----------------------------|--|--|--|--|--|
| -        | .370[9.40]                  |  |  |  |  |  |
|          | SECTION A-A                 |  |  |  |  |  |
| .150 3.8 | .160[4.06] POINT OF CONTACT |  |  |  |  |  |
|          | 200[5.08]                   |  |  |  |  |  |

845-ENG-MASTER

- INSULATOR MATERIAL: THERMOPLASTIC POLYESTER, UL 94V-0 DAP MATERIAL AVAILABLE UPON REQUEST
- CONTACT MATERIAL; COPPER ALLOY

CONTACT PLATING: GOLD ON THE MATING AREA, TIN PLATING ON THE CONTACT TAILS, NICKEL UNDERPLATE