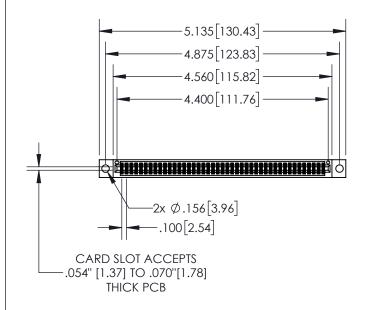

| 845 | 5/895 SERIES HIGH | I TEMP CARE | D EDGE | CONNECTOR |
|-----|-------------------|-------------|--------|-----------|
| РΑ  | RT NUMBER: 845-0  | 086-521-804 |        |           |

| ACAD REFERENCE NO   | . 845-ENG-MASTER |
|---------------------|------------------|
| DRAWN: R.STA.MONICA | DATE:MAY.16/2017 |
| CHECKED:            | DATE:            |
| SCALE: 1:2          | SHEET 1 OF 2     |
| DRAWING NUMBER      | ISSUE            |

## **Contact Dimensions:** 521-P.C. Tail .025 Sq.(0.64 Sq.) - Tail LG=.150(3.81) .100 (2.54) Contact Spacing x .200 (5.08) Row Spacing

- INSULATOR MATERIAL: THERMOPLASTIC, UL 94V-0
- CONTACT MATERIAL; COPPER TIN ALLOY CONTACT PLATING: GOLD ON THE MATING AREA, TIN PLATING ON THE CONTACT TAILS, NICKEL UNDERPLATE