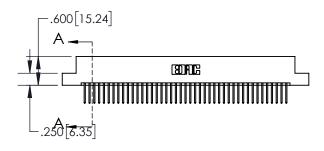

## **Contact Dimensions:** 523-P.C. Tail .025 Sq.(0.64 Sq.) - Tail LG=.390(9.91) .100 (2.54) Contact Spacing x .200 (5.08) Row Spacing

- INSULATOR MATERIAL: THERMOPLASTIC, UL 94V-0
- CONTACT MATERIAL; COPPER TIN ALLOY
  CONTACT PLATING: GOLD ON THE MATING AREA, TIN PLATING
  ON THE CONTACT TAILS, NICKEL UNDERPLATE

| THIS |     | A C.A | D. GENE | RATED | DRAV | VING |         |
|------|-----|-------|---------|-------|------|------|---------|
| DO   | NOT | MAKE  | MANUAL  | REVIS | ONS  | TO   | MASTER. |

|             | 330[8.38]<br>CARD SLOT            |  |  |
|-------------|-----------------------------------|--|--|
| -           | .370[9.40]                        |  |  |
|             | SECTION A-A                       |  |  |
| <u> </u>    | <u> </u><br>g                     |  |  |
| .150 [3.81] | .160[4.06]<br>POINT OF<br>CONTACT |  |  |
| _           | <b></b> .200[5.08]                |  |  |