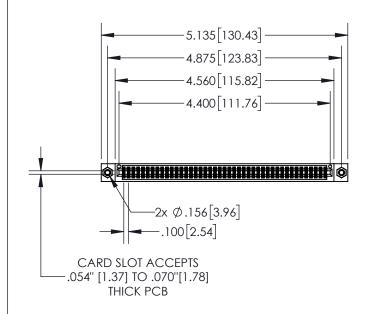

| 845/895 SERIES HIGH TEMP CARD EDGE CONNECTOR |
|----------------------------------------------|
| PART NUMBER: 845-086-523-208                 |

|           | DRAWN: I       | r.sta.monica | DATE:MAY.16/2017 |        |  |  |  |  |
|-----------|----------------|--------------|------------------|--------|--|--|--|--|
|           | CHECKED        | ):           | DATE:            |        |  |  |  |  |
| 5         | SCALE:         | 1:2          | SHEET '          | I OF 2 |  |  |  |  |
| ID<br>IED | DRAWING        | NUMBER       |                  | ISSUE  |  |  |  |  |
| IS        | 845-ENG-MASTER |              |                  |        |  |  |  |  |
|           |                |              |                  |        |  |  |  |  |

ACAD REFERENCE NO. 845-ENG-MASTER

- INSULATOR MATERIAL: THERMOPLASTIC POLYESTER, UL 94V-0 DAP MATERIAL AVAILABLE UPON REQUEST
- CONTACT MATERIAL; COPPER ALLOY

CONTACT PLATING: GOLD ON THE MATING AREA, TIN PLATING ON THE CONTACT TAILS, NICKEL UNDERPLATE