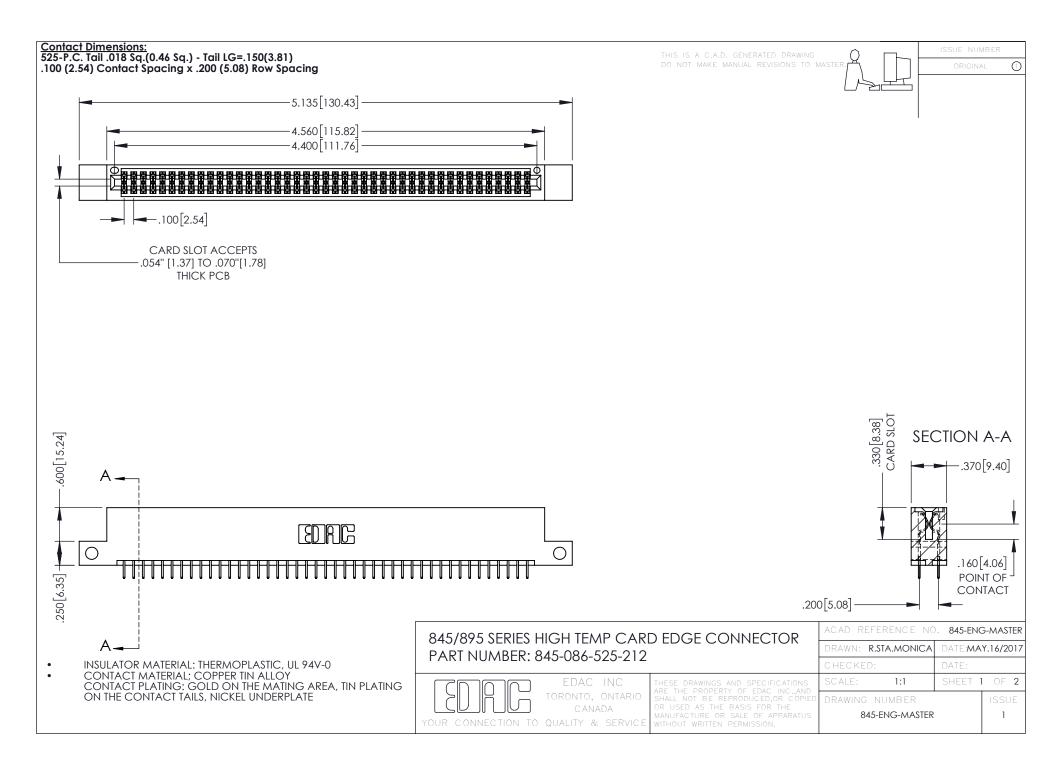

- INSULATOR MATERIAL: THERMOPLASTIC POLYESTER, UL 94V-0 DAP MATERIAL AVAILABLE UPON REQUEST
- CONTACT MATERIAL; COPPER ALLOY

**Contact Code 558** 

CONTACT PLATING: GOLD ON THE MATING AREA, TIN PLATING ON THE CONTACT TAILS, NICKEL UNDERPLATE

## 845/895 SERIES HIGH TEMP CARD EDGE CONNECTOR CONTACT CODE 555,556,558,559,560 DIMENSIONS

YOUR CONNECTION TO QUALITY & SERVICE

Contact Code 559

|   | ACAD REFERENCE NO   | . 845-ENG-MASTER |
|---|---------------------|------------------|
|   | DRAWN: R.STA.MONICA | DATE:MAY.16/2017 |
|   | CHECKED:            | DATE:            |
|   | SCALE: 1:1          | SHEET 2 OF 2     |
| D | DRAWING NUMBER      | ISSUE            |

Contact Code 560

845-ENG-MASTER