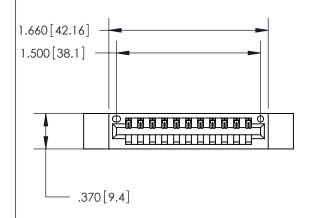

846/896 SERIES HIGH TEMP CARD EDGE CONNECTOR

.330 [8.38] Card Slot .160 [4.07] Point of Contact —

Card Slot Accepts .054 [1.37] to .070 [1.78] Thick P.C. Board

THIS IS A C.A.D. GENERATED DRAWING DO NOT MAKE MANUAL REVISIONS TO MASTER.