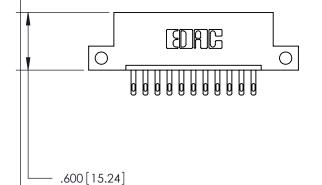

Contact Dimensions: 500-Wire Hole .050x.025 (1.27x0.64) - Tail LG. =.260 (6.60) .125 (3.18) Contact Spacing x .250 (6.35) Row Spacing

ISSUE NUMBER ORIGINAL

- INSULATOR MATERIAL: THERMOPLASTIC POLYESTER, UL 94V-0 CONTACT MATERIAL; COPPER, NICKEL, TIN ALLOY CA-725
  - CONTACT PLATING: GOLD ON THE MATING AREA, TIN-LEAD ON THE CONTACT TAILS, NICKEL UNDERPLATE