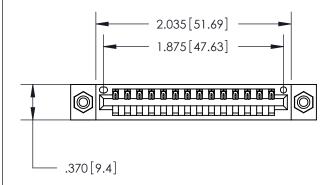

Contact Dimensions: 522-P.C. Tail .025 Sq. (0.64 Sq.) - Tail LG. =.440 (11.18) .125 (3.18) Contact Spacing x .250 (6.35) Row Spacing

THIS IS A C.A.D. GENERATED DRAWING DO NOT MAKE MANUAL REVISIONS TO MASTER.

ISSUE NUMBER

ORIGINAL

1

INSULATOR MATERIAL: THERMOPLASTIC POLYESTER, UL 94V-0 CONTACT MATERIAL; COPPER, NICKEL, TIN ALLOY CA-725 CONTACT PLATING: GOLD ON THE MATING AREA, TIN-LEAD

ON THE CONTACT TAILS, NICKEL UNDERPLATE

846/896 SERIES HIGH TEMP CARD EDGE CONNECTOR PART NUMBER: 846-014-522-608

YOUR CONNECTION TO QUALITY & SERVICE

**EDAC INC** TORONTO, ONTARIO CANADA

THESE DRAWINGS AND SPECIFICATIONS ARE THE PROPERTY OF EDAC INC.,AND SHALL NOT BE REPRODUCED, OR COPIED OR USED AS THE BASIS FOR THE MANUFACTURE OR SALE OF APPARATUS WITHOUT WRITTEN PERMISSION.