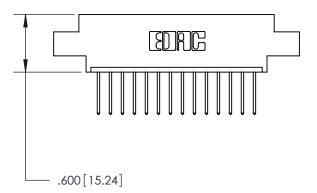

THIS IS A C.A.D. GENERATED DRAWING DO NOT MAKE MANUAL REVISIONS TO MASTER.

ISSUE NUMBER

.165[4.19]

.375 [9.54]

ORIGINAL

1

.060 [1.52] .125(3.18) to .210(5.33) **Outside Tails** .125(3.18) to .210(5.33) **Outside Tails** 

**Contact Code 560** 

INSULATOR MATERIAL: THERMOPLASTIC POLYESTER, UL 94V-0 CONTACT MATERIAL; COPPER, NICKEL, TIN ALLOY CA-725 CONTACT PLATING: GOLD ON THE MATING AREA, TIN-LEAD ON THE CONTACT TAILS, NICKEL UNDERPLATE

**Contact Code 558** 

## 846/896 SERIES HIGH TEMP CARD EDGE CONNECTOR CONTACT CODE 555,556,558,559,560 DIMENSIONS

.150 [3.81]

YOUR CONNECTION TO QUALITY & SERVICE

**Contact Code 559** 

**EDAC INC** TORONTO, ONTARIO CANADA

THESE DRAWINGS AND SPECIFICATIONS ARE THE PROPERTY OF EDAC INC.,AND SHALL NOT BE REPRODUCED, OR COPIED OR USED AS THE BASIS FOR THE MANUFACTURE OR SALE OF APPARATUS WITHOUT WRITTEN PERMISSION.