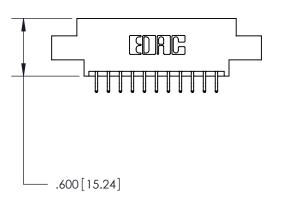

THIS IS A C.A.D. GENERATED DRAWING DO NOT MAKE MANUAL REVISIONS TO MASTER.

ISSUE NUMBER

.165[4.19]

.375 [9.54]

ORIGINAL

1

.060 [1.52] .125(3.18) to .210(5.33) **Outside Tails** .125(3.18) to .210(5.33) **Outside Tails** 