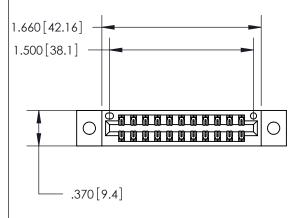

846/896 SERIES HIGH TEMP CARD EDGE CONNECTOR PART NUMBER: 846-022-556-802

YOUR CONNECTION TO QUALITY & SERVICE

**EDAC INC** TORONTO, ONTARIO CANADA

THESE DRAWINGS AND SPECIFICATIONS ARE THE PROPERTY OF EDAC INC.,AND SHALL NOT BE REPRODUCED, OR COPIED OR USED AS THE BASIS FOR THE MANUFACTURE OR SALE OF APPARATUS WITHOUT WRITTEN PERMISSION.

<u>Contact Dimensions:</u> 556-Extender Board Bend (Code 520 Contacts) See Sheet 2 for Contact Code 555, 556, 558, 559, 560 Dimensions

THIS IS A C.A.D. GENERATED DRAWING DO NOT MAKE MANUAL REVISIONS TO MASTER.

ISSUE NUMBER

ORIGINAL

1

INSULATOR MATERIAL: THERMOPLASTIC POLYESTER, UL 94V-0 CONTACT MATERIAL; COPPER, NICKEL, TIN ALLOY CA-725 CONTACT PLATING: GOLD ON THE MATING AREA, TIN-LEAD

ON THE CONTACT TAILS, NICKEL UNDERPLATE