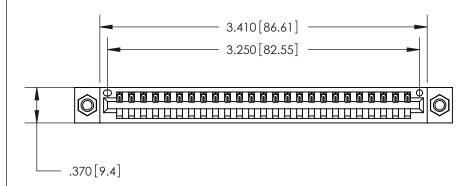

<u>Contact Dimensions:</u> 540-Wire Wrap .025 Sq. (0.64 Sq.) - Tail LG. =.560 (14.22) .125 (3.18) Contact Spacing x .250 (6.35) Row Spacing

THIS IS A C.A.D. GENERATED DRAWING DO NOT MAKE MANUAL REVISIONS TO MASTER.

Card Slot Accepts .054 [1.37] to .070 [1.78] Thick P.C. Board

.330 [8.38] Card Slot .160 [4.07] Point of Contact -

ACAD REFERENCE NO.

ISSUE NUMBER

ORIGINAL

1

INSULATOR MATERIAL: THERMOPLASTIC POLYESTER, UL 94V-0 CONTACT MATERIAL; COPPER, NICKEL, TIN ALLOY CA-725