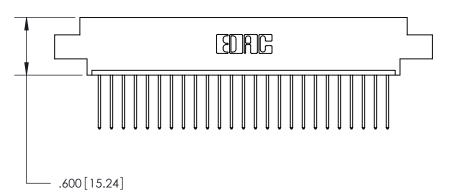

Card Slot Accepts .054 [1.37] to .070 [1.78] Thick P.C. Board

.330 [8.38] Card Slot .160 [4.07] Point of Contact -

ACAD REFERENCE NO.

ISSUE NUMBER

ORIGINAL

1

INSULATOR MATERIAL: THERMOPLASTIC POLYESTER, UL 94V-0 CONTACT MATERIAL; COPPER, NICKEL, TIN ALLOY CA-725

846-ENG-MASTER

PART NUMBER: 846-025-540-607

THIS IS A C.A.D. GENERATED DRAWING DO NOT MAKE MANUAL REVISIONS TO MASTER.

ISSUE NUMBER

.165[4.19]

ORIGINAL

1

.060 [1.52] .150 [3.81] .125(3.18) to .210(5.33)