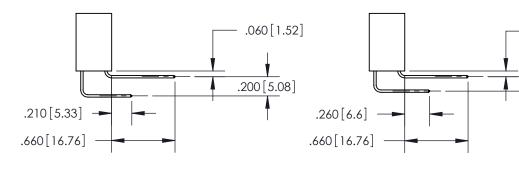

.375 [9.54] .125(3.18) to .210(5.33)

**Contact Code 558** 

**Contact Code 559** 

**Contact Code 560** 

INSULATOR MATERIAL: THERMOPLASTIC POLYESTER, UL 94V-0 CONTACT MATERIAL; COPPER, NICKEL, TIN ALLOY CA-725 CONTACT PLATING: GOLD ON THE MATING AREA, TIN-LEAD ON THE CONTACT TAILS, NICKEL UNDERPLATE

## 846/896 SERIES HIGH TEMP CARD EDGE CONNECTOR CONTACT CODE 555,556,558,559,560 DIMENSIONS

YOUR CONNECTION TO QUALITY & SERVICE

**EDAC INC** TORONTO, ONTARIO CANADA

THESE DRAWINGS AND SPECIFICATIONS ARE THE PROPERTY OF EDAC INC.,AND SHALL NOT BE REPRODUCED, OR COPIED OR USED AS THE BASIS FOR THE MANUFACTURE OR SALE OF APPARATUS WITHOUT WRITTEN PERMISSION.

**Outside Tails** 

**Outside Tails** 

| ACAD REFERENCE NO. |       | 846-ENG-MASTER   |        |
|--------------------|-------|------------------|--------|
| DRAWN:             | J.LEE | DATE: APR. 22/09 |        |
| CHECKED:           |       | DATE:            |        |
| SCALE:             | 1:1   | SHEET            | 2 OF 2 |
| DRAWING N          | UMBER |                  | ISSUE  |