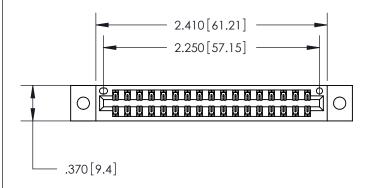

846/896 SERIES HIGH TEMP CARD EDGE CONNECTOR PART NUMBER: 846-034-500-802

YOUR CONNECTION TO QUALITY & SERVICE

**EDAC INC** TORONTO, ONTARIO CANADA

THESE DRAWINGS AND SPECIFICATIONS ARE THE PROPERTY OF EDAC INC.,AND SHALL NOT BE REPRODUCED, OR COPIED OR USED AS THE BASIS FOR THE MANUFACTURE OR SALE OF APPARATUS WITHOUT WRITTEN PERMISSION.

<u>Contact Dimensions:</u>
500-Wire Hole .050x.025 (1.27x0.64) - Tail LG. = .260 (6.60) .125 (3.18) Contact Spacing x .250 (6.35) Row Spacing

THIS IS A C.A.D. GENERATED DRAWING DO NOT MAKE MANUAL REVISIONS TO MASTER.

Card Slot Accepts .054 [1.37] to .070 [1.78] Thick P.C. Board

.330 [8.38] Card Slot .160 [4.07] Point of Contact - ISSUE NUMBER

ORIGINAL

1

- INSULATOR MATERIAL: THERMOPLASTIC POLYESTER, UL 94V-0 CONTACT MATERIAL; COPPER, NICKEL, TIN ALLOY CA-725 CONTACT PLATING: GOLD ON THE MATING AREA, TIN-LEAD
  - ON THE CONTACT TAILS, NICKEL UNDERPLATE