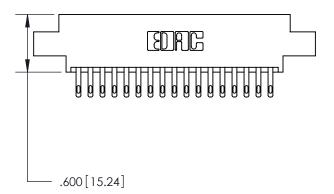

## 846/896 SERIES HIGH TEMP CARD EDGE CONNECTOR CONTACT CODE 555,556,558,559,560 DIMENSIONS

.150 [3.81]

YOUR CONNECTION TO QUALITY & SERVICE

**Contact Code 559** 

**EDAC INC** TORONTO, ONTARIO CANADA

THESE DRAWINGS AND SPECIFICATIONS ARE THE PROPERTY OF EDAC INC.,AND SHALL NOT BE REPRODUCED, OR COPIED OR USED AS THE BASIS FOR THE MANUFACTURE OR SALE OF APPARATUS WITHOUT WRITTEN PERMISSION.

846-ENG-MASTER

THIS IS A C.A.D. GENERATED DRAWING DO NOT MAKE MANUAL REVISIONS TO MASTER.

ISSUE NUMBER

.165[4.19]

.375 [9.54]

ORIGINAL

1

.060 [1.52] .125(3.18) to .210(5.33) **Outside Tails** .125(3.18) to .210(5.33) **Outside Tails** 

**Contact Code 560** 

INSULATOR MATERIAL: THERMOPLASTIC POLYESTER, UL 94V-0 CONTACT MATERIAL; COPPER, NICKEL, TIN ALLOY CA-725 CONTACT PLATING: GOLD ON THE MATING AREA, TIN-LEAD ON THE CONTACT TAILS, NICKEL UNDERPLATE

**Contact Code 558** 