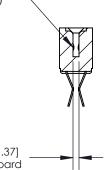

## **Contact Detail**

Extender Board Bend (Code 522 Contacts)

.156 [3.96] Contact Spacing x .200 [5.08] Row Spacing

**SECTION A-A** 

.095 [2.41] Point of Contact (Measured from bottom of Card Slot)

Card Slot Accepts .054 [1.37] to .070 [1.78] Thick P.C. Board