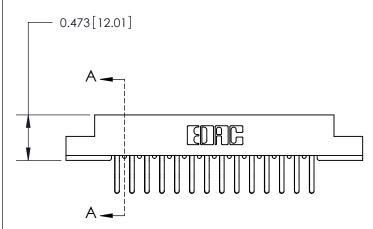

**Mounting Option** 

M3-0.5 Metric Threaded Inserts

**See Accompanying Page for:** 

**Contact Bend Details** 

807/857 Series High Temp Card Edge Connector Part Number: 857-028-460-207

| ACAD REFERENCE NO. 807 ENG MASTER |                  |
|-----------------------------------|------------------|
| DRAWN: J.LEE                      | DATE: AUG. 11/09 |
| CHECKED:                          | DATE:            |
| SCALE: NTS                        | SHEET 1 OF 2     |
| DRAWING NUMBER                    | ISSUE            |