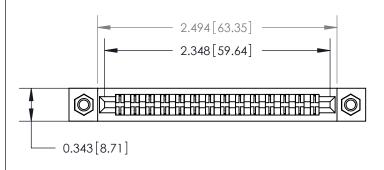

**Mounting Option** 

M3-0.5 Metric Threaded Inserts

**See Accompanying Page for:** 

**Contact Bend Details** 

807/857 Series High Temp Card Edge Connector Part Number: 857-028-460-207

| ACAD REFERENCE NO. 807 ENG MASTER |                  |
|-----------------------------------|------------------|
| DRAWN: J.LEE                      | DATE: AUG. 11/09 |
| CHECKED:                          | DATE:            |
| SCALE: NTS                        | SHEET 1 OF 2     |
| DRAWING NUMBER                    | ISSUE            |