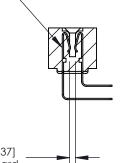

**Mounting Option Contact Detail** 

#4-40 Unified Threaded Inserts

90 Degree Bend (Code 522 and 540 Contacts)

.156 [3.96] Contact Spacing x .200 [5.08] Row Spacing

SECTION A-A

.095 [2.41] Point of Contact (Measured from bottom of Card Slot)

Card Slot Accepts .054 [1.37] to .070 [1.78] Thick P.C. Board

**See Accompanying Page for:** 

**Contact Bend Details** 

| 807/857 Series H             | ligh Temp Card | Edge Connector |
|------------------------------|----------------|----------------|
| Part Number: 857-058-458-208 |                |                |