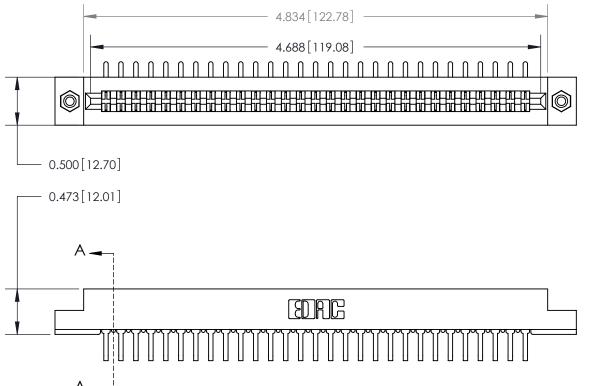

**Mounting Option Contact Detail** 

#4-40 Unified Threaded Inserts

90 Degree Bend (Code 522 and 540 Contacts)

.156 [3.96] Contact Spacing x .200 [5.08] Row Spacing

SECTION A-A

.095 [2.41] Point of Contact (Measured from bottom of Card Slot)

Card Slot Accepts .054 [1.37] to .070 [1.78] Thick P.C. Board

**See Accompanying Page for:** 

**Contact Bend Details** 

| 807/857 Series H             | ligh Temp Card | Edge Connector |
|------------------------------|----------------|----------------|
| Part Number: 857-058-458-208 |                |                |

807 Assembly