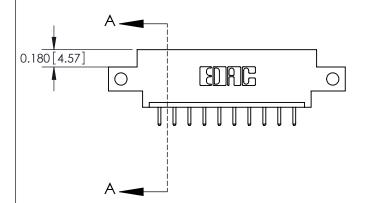

**Mounting Option** 

12-.128 (3.25) Dia. Side Mounting Holes

## **Contact Detail**

520-P.C. Tail .030x.018(0.76x0.46) - Tail LG=.175(4.45) .156 [3.96] Contact Spacing x .200 [5.08] Row Spacing

**See Accompanying Pages for: Contact Bend Details** 

THIS IS A C.A.D. GENERATED DRAWING DO NOT MAKE MANUAL REVISIONS TO MASTER.