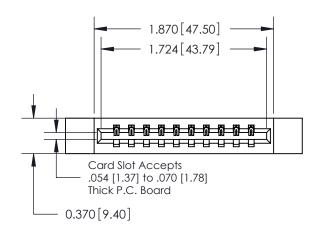

ISSUE NUMBER ORIGINAL

|                              | 0.330 [8.38]<br>Card Slot |  |  |
|------------------------------|---------------------------|--|--|
| .160 [4.06] Point of Contact |                           |  |  |
|                              |                           |  |  |
|                              | SECTION A-A               |  |  |