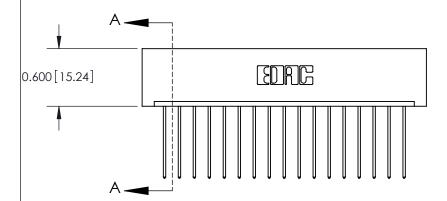

## **Contact Detail**

541-Wire Wrap .025 Sq.(0.64 Sq.) - Tail LG=.750(19.05) .156 [3.96] Contact Spacing x .200 [5.08] Row Spacing

THIS IS A C.A.D. GENERATED DRAWING DO NOT MAKE MANUAL REVISIONS TO MASTER.