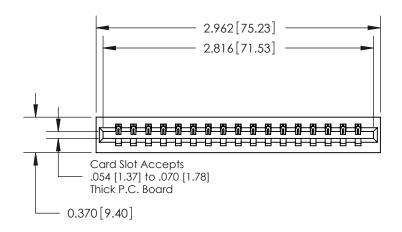

## **Contact Detail**

541-Wire Wrap .025 Sq.(0.64 Sq.) - Tail LG=.750(19.05) .156 [3.96] Contact Spacing x .200 [5.08] Row Spacing

THIS IS A C.A.D. GENERATED DRAWING DO NOT MAKE MANUAL REVISIONS TO MASTER.