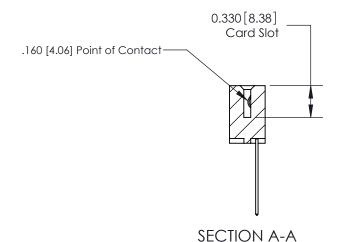

**See Accompanying Pages for:** 

**Contact Bend Details** 

ISSUE NUMBER

ORIGINAL

1

|                     | 837/887 Series High Temp Card Edge Connector |                                                                      | ACAD REFERENCE | NO. 837 EN       | 837 ENG MASTER |  |
|---------------------|----------------------------------------------|----------------------------------------------------------------------|----------------|------------------|----------------|--|
| Contact Bend Detail |                                              | DRAWN: J.LEE                                                         | DATE: OC       | DATE: OCT. 06/09 |                |  |
|                     | Confact Bend Defail                          |                                                                      | CHECKED:       | DATE:            |                |  |
|                     | EDAC INC THESE DRAW                          | THESE DRAWINGS AND SPECIFICATIONS                                    | SCALE: NTS     | SHEET            | 2 <b>OF</b> 2  |  |
|                     | TORONTO, ONTARIO                             | CANADA OR USED AS THE BASIS FOR THE MANUFACTURE OR SALE OF APPARATUS | DRAWING NUMBER |                  | ISSUE          |  |
|                     | YOUR CONNECTION TO QUALITY & SERVICE         |                                                                      | 837 Assembly   |                  | 1              |  |