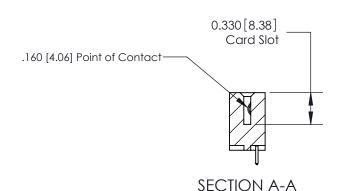

## **Contact Detail**

521-P.C. Tail .025 Sq.(0.64 Sq.) - Tail LG=.150(3.81) .156 [3.96] Contact Spacing x .200 [5.08] Row Spacing

> 3.586 [91.08] 3.440 [87.38] Card Slot Accepts - .054 [1.37] to .070 [1.78] Thick P.C. Board 0.370 [9.40]