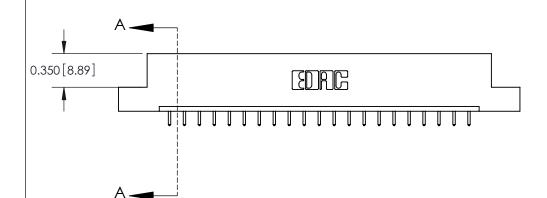

## **Contact Detail**

521-P.C. Tail .025 Sq.(0.64 Sq.) - Tail LG=.150(3.81) .156 [3.96] Contact Spacing x .200 [5.08] Row Spacing

> 3.586 [91.08] 3.440 [87.38] Card Slot Accepts - .054 [1.37] to .070 [1.78] Thick P.C. Board 0.370 [9.40]