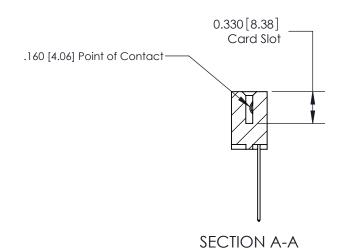

ORIGINAL

837/887 Series High Temp Card Edge Connector Part Number: 887-022-544-101

**Contact Bend Details** 

YOUR CONNECTION TO QUALITY & SERVICE

**EDAC INC** TORONTO, ONTARIO CANADA

THESE DRAWINGS AND SPECIFICATIONS ARE THE PROPERTY OF EDAC INC.,AND SHALL NOT BE REPRODUCED, OR COPIED OR USED AS THE BASIS FOR THE MANUFACTURE OR SALE OF APPARATUS WITHOUT WRITTEN PERMISSION.