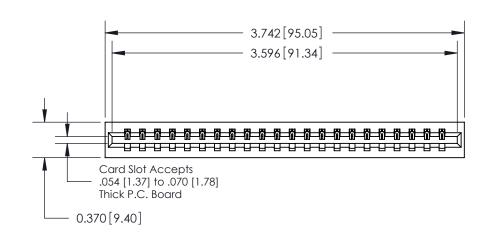

## **Contact Detail**

544-Wire Wrap .050x.025(1.27x0.64) - Tail LG=.750(19.05)

.156 [3.96] Contact Spacing x .200 [5.08] Row Spacing

**See Accompanying Pages for:** 

THIS IS A C.A.D. GENERATED DRAWING DO NOT MAKE MANUAL REVISIONS TO MASTER.