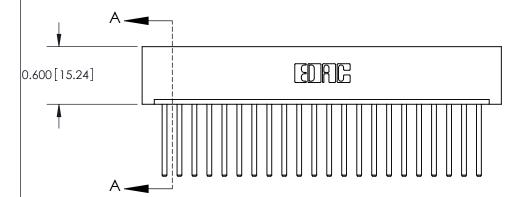

ORIGINAL

837/887 Series High Temp Card Edge Connector Part Number: 887-022-544-101

**Contact Bend Details** 

YOUR CONNECTION TO QUALITY & SERVICE

**EDAC INC** TORONTO, ONTARIO CANADA

THESE DRAWINGS AND SPECIFICATIONS ARE THE PROPERTY OF EDAC INC.,AND SHALL NOT BE REPRODUCED, OR COPIED OR USED AS THE BASIS FOR THE MANUFACTURE OR SALE OF APPARATUS WITHOUT WRITTEN PERMISSION.