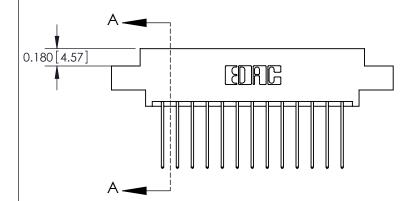

**Mounting Option** 

08-#4-40 Unified Threaded Inserts

## **Contact Detail**

542-Wire Wrap .025 Sq.(0.64 Sq.) - Tail LG=.645(16.38) .156 [3.96] Contact Spacing x .200 [5.08] Row Spacing

> 2.338 [59.39] 2.192[55.68] Card Slot Accepts .054 [1.37] to .070 [1.78] Thick P.C. Board 0.370 [9.40]