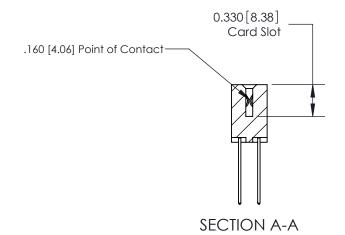

## **Contact Detail**

542-Wire Wrap .025 Sq.(0.64 Sq.) - Tail LG=.645(16.38) .156 [3.96] Contact Spacing x .200 [5.08] Row Spacing

> 2.338 [59.39] 2.192[55.68] Card Slot Accepts .054 [1.37] to .070 [1.78] Thick P.C. Board 0.370 [9.40]

ISSUE NUMBER

ORIGINAL

1

|                     | 837/887 Series High Temp Card Edge Connector |                                                                                           | ACAD REFERENCE | NO. 837 EN       | 837 ENG MASTER |  |
|---------------------|----------------------------------------------|-------------------------------------------------------------------------------------------|----------------|------------------|----------------|--|
| Contact Bend Detail |                                              | DRAWN: J.LEE                                                                              | DATE: OC       | DATE: OCT. 06/09 |                |  |
|                     | Confact Bend Defail                          |                                                                                           | CHECKED:       | DATE:            |                |  |
|                     | EDAC INC THESE DRAW                          | THESE DRAWINGS AND SPECIFICATIONS                                                         | SCALE: NTS     | SHEET            | 2 <b>OF</b> 2  |  |
|                     | TORONTO, ONTARIO                             | ARE THE PROPERTY OF EDAC INC.,AND SHALL NOT BE REPRODUCED,OR COPIED                       | DRAWING NUMBER |                  | ISSUE          |  |
|                     | YOUR CONNECTION TO QUALITY & SERVICE         | OR USED AS THE BASIS FOR THE MANUFACTURE OR SALE OF APPARATUS WITHOUT WRITTEN PERMISSION. | 837 Assembly   |                  | 1              |  |