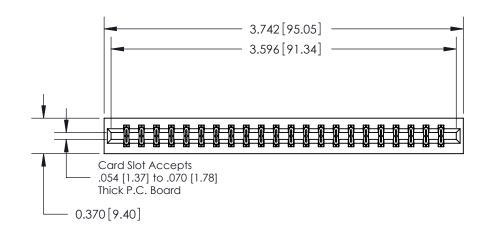

## **Contact Detail**

560-Extender Board Bend (Code 523 Contacts)

.156 [3.96] Contact Spacing x .200 [5.08] Row Spacing

THIS IS A C.A.D. GENERATED DRAWING DO NOT MAKE MANUAL REVISIONS TO MASTER.

ISSUE NUMBER