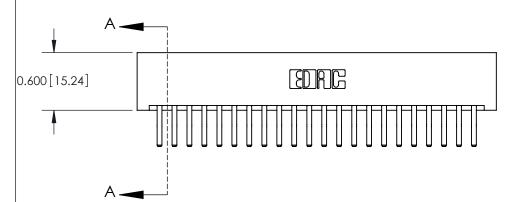

**Mounting Option** 

01-No Mounting Lugs

## **Contact Detail**

560-Extender Board Bend (Code 523 Contacts)

.156 [3.96] Contact Spacing x .200 [5.08] Row Spacing

THIS IS A C.A.D. GENERATED DRAWING DO NOT MAKE MANUAL REVISIONS TO MASTER.

ISSUE NUMBER