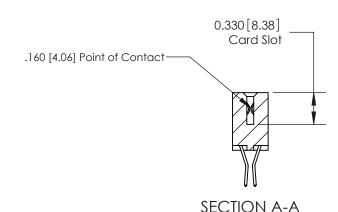

## **Contact Detail**

560-Extender Board Bend (Code 523 Contacts)

.156 [3.96] Contact Spacing x .200 [5.08] Row Spacing

THIS IS A C.A.D. GENERATED DRAWING DO NOT MAKE MANUAL REVISIONS TO MASTER.

ISSUE NUMBER