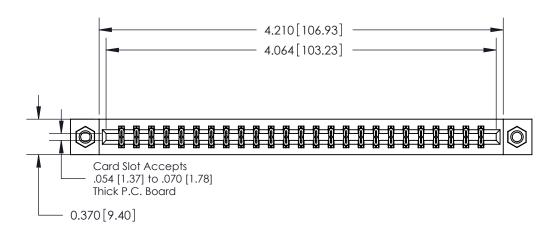

## **Contact Detail**

544-Wire Wrap .050x.025(1.27x0.64) - Tail LG=.750(19.05)

.156 [3.96] Contact Spacing x .200 [5.08] Row Spacing

**See Accompanying Pages for:** 

THIS IS A C.A.D. GENERATED DRAWING DO NOT MAKE MANUAL REVISIONS TO MASTER.