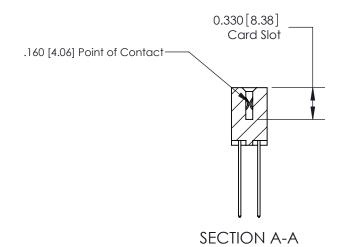

ISSUE NUMBER

ORIGINAL

837/887 Series High Temp Card Edge Connector Part Number: 887-050-544-807

Contact Bend Details

EDAC INC
TORONTO, ONTARIO
CANADA
YOUR CONNECTION TO QUALITY & SERVICE

THESE DRAWINGS AND SPECIFICATIONS ARE THE PROPERTY OF EDAC INC.,AND SHALL NOT BE REPRODUCED, OR COPIED OR USED AS THE BASIS FOR THE MANUFACTURE OR SALE OF APPARATUS WITHOUT WRITTEN PERMISSION.

ISSUE NUMBER

ORIGINAL

1

|          | 837/887 Series High Temp Card Edge Connector<br>Contact Bend Detail |                                                                                           | ACAD REFERENCE | NO. 837 EN | 837 ENG MASTER   |  |
|----------|---------------------------------------------------------------------|-------------------------------------------------------------------------------------------|----------------|------------|------------------|--|
|          |                                                                     |                                                                                           | DRAWN: J.LEE   | DATE: OC   | DATE: OCT. 06/09 |  |
|          |                                                                     |                                                                                           | CHECKED:       | DATE:      | DATE:            |  |
| TORONTO, | EDAC INC                                                            | THESE DRAWINGS AND SPECIFICATIONS                                                         | SCALE: NTS     | SHEET      | 2 <b>OF</b> 2    |  |
|          | TORONTO, ONTARIO                                                    | ARE THE PROPERTY OF EDAC INC.,AND SHALL NOT BE REPRODUCED,OR COPIED                       | DRAWING NUMBER | •          | ISSUE            |  |
|          | YOUR CONNECTION TO QUALITY & SERVICE                                | OR USED AS THE BASIS FOR THE MANUFACTURE OR SALE OF APPARATUS WITHOUT WRITTEN PERMISSION. | 837 Assembly   |            | 1                |  |