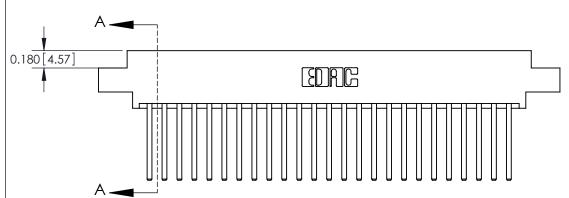

ISSUE NUMBER

ORIGINAL

837/887 Series High Temp Card Edge Connector Part Number: 887-050-544-807

Contact Bend Details

EDAC INC
TORONTO, ONTARIO
CANADA
YOUR CONNECTION TO QUALITY & SERVICE

THESE DRAWINGS AND SPECIFICATIONS ARE THE PROPERTY OF EDAC INC.,AND SHALL NOT BE REPRODUCED, OR COPIED OR USED AS THE BASIS FOR THE MANUFACTURE OR SALE OF APPARATUS WITHOUT WRITTEN PERMISSION.

ISSUE NUMBER

ORIGINAL

1

|          | 837/887 Series High Temp Card Edge Connector<br>Contact Bend Detail |                                                                                           | ACAD REFERENCE | NO. 837 EN | 837 ENG MASTER   |  |
|----------|---------------------------------------------------------------------|-------------------------------------------------------------------------------------------|----------------|------------|------------------|--|
|          |                                                                     |                                                                                           | DRAWN: J.LEE   | DATE: OC   | DATE: OCT. 06/09 |  |
|          |                                                                     |                                                                                           | CHECKED:       | DATE:      | DATE:            |  |
| TORONTO, | EDAC INC                                                            | THESE DRAWINGS AND SPECIFICATIONS                                                         | SCALE: NTS     | SHEET      | 2 <b>OF</b> 2    |  |
|          | TORONTO, ONTARIO                                                    | ARE THE PROPERTY OF EDAC INC.,AND SHALL NOT BE REPRODUCED,OR COPIED                       | DRAWING NUMBER | •          | ISSUE            |  |
|          | YOUR CONNECTION TO QUALITY & SERVICE                                | OR USED AS THE BASIS FOR THE MANUFACTURE OR SALE OF APPARATUS WITHOUT WRITTEN PERMISSION. | 837 Assembly   |            | 1                |  |