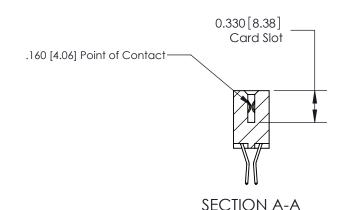

## **Contact Detail**

560-Extender Board Bend (Code 523 Contacts)

.156 [3.96] Contact Spacing x .200 [5.08] Row Spacing

THIS IS A C.A.D. GENERATED DRAWING DO NOT MAKE MANUAL REVISIONS TO MASTER.

ISSUE NUMBER