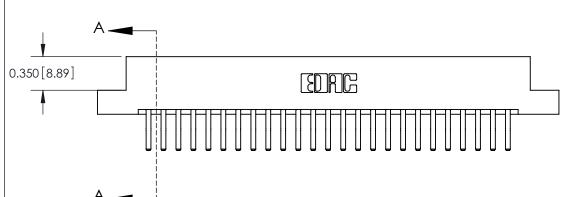

## **Contact Detail**

560-Extender Board Bend (Code 523 Contacts)

.156 [3.96] Contact Spacing x .200 [5.08] Row Spacing

THIS IS A C.A.D. GENERATED DRAWING DO NOT MAKE MANUAL REVISIONS TO MASTER.

ISSUE NUMBER