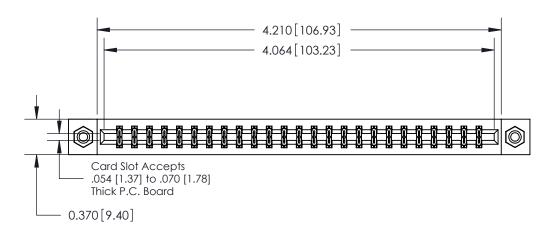

**Mounting Option** 

08-#4-40 Unified Threaded Inserts

## **Contact Detail**

560-Extender Board Bend (Code 523 Contacts)

.156 [3.96] Contact Spacing x .200 [5.08] Row Spacing

THIS IS A C.A.D. GENERATED DRAWING DO NOT MAKE MANUAL REVISIONS TO MASTER.



ISSUE NUMBER

ORIGINAL







**See Accompanying Pages for:** 

**Contact Bend Details** 

837/887 Series High Temp Card Edge Connector Part Number: 887-050-560-208

|                    | EDAC INC          |
|--------------------|-------------------|
|                    | TORONTO, ONTARIO  |
|                    | CANADA            |
| YOUR CONNECTION TO | QUALITY & SERVICE |

**EDAC INC** TORONTO, ONTARIO CANADA

THESE DRAWINGS AND SPECIFICATIONS ARE THE PROPERTY OF EDAC INC.,AND SHALL NOT BE REPRODUCED, OR COPIED OR USED AS THE BASIS FOR THE MANUFACTURE OR SALE OF APPARATUS WITHOUT WRITTEN PERMISSION.

| ACAD REFERENCE NO. | 837 ENG MASTER   |  |  |
|--------------------|------------------|--|--|
| DRAWN: J.LEE       | DATE: OCT. 06/09 |  |  |
| CHECKED:           | ECKED: DATE:     |  |  |
| SCALE: NTS