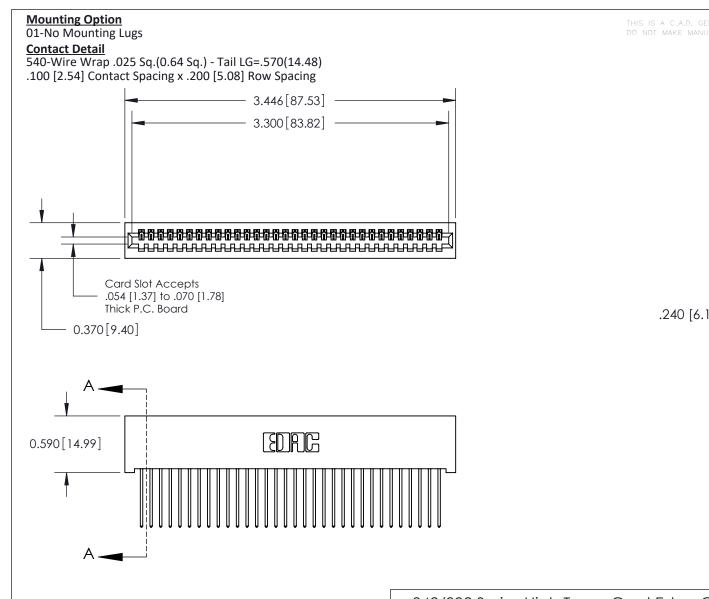

.240 [6.10] Point of Contact-

**SECTION A-A** 

## **See Accompanying Pages for:**

- **Contact Bend Details**
- **Mounting Options**

| 842/892 Series High Temp Card Edge Connector |
|----------------------------------------------|
| Part Number: 892-032-540-101                 |