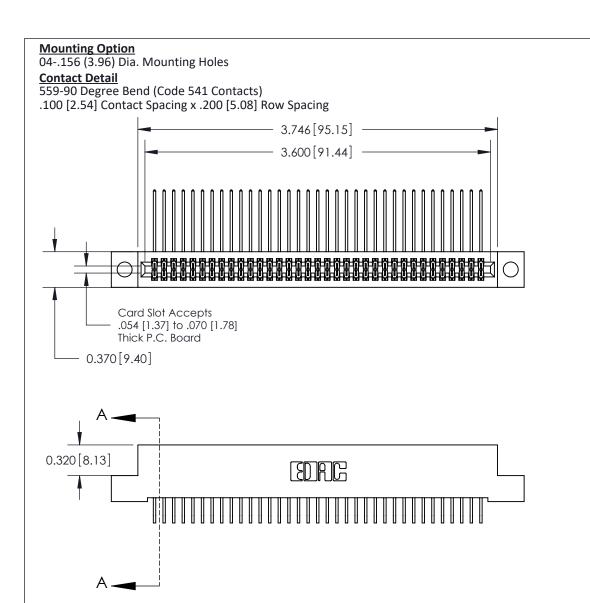

.240 [6.10] Point of Contact-

**See Accompanying Pages for:** 

- **Contact Bend Details**
- **Mounting Options**

842/892 Series High Temp Card Edge Connector Part Number: 892-070-559-204

| ACAD REFERENCE NO. 842 ENG MASTE |                  |  |
|----------------------------------|------------------|--|
| DRAWN: J.LEE                     | DATE: OCT. 06/09 |  |
| CHECKED:                         | DATE:            |  |
| SCALE: NTS                       | SHEET 1 OF 3     |  |
| DRAWING NUMBER                   | ISSUE            |  |

842 Assembly

SECTION A-A

THIS IS A C.A.D. GENERATED DRAWING DO NOT MAKE MANUAL REVISIONS TO MASTER

ORIGINAL (1)

| 842/892 Series High Temp Card Edge Connector<br>Contact Bend Detail |                                                                   | ACAD REFERENCE NO. 842 ENG MASTER |             |                         |        |
|---------------------------------------------------------------------|-------------------------------------------------------------------|-----------------------------------|-------------|-------------------------|--------|
|                                                                     |                                                                   | DRAWN:                            | J.LEE       | DATE: <b>OCT. 06/09</b> |        |
|                                                                     |                                                                   | CHECKE                            | ):          | DATE:                   |        |
| EDAC INC                                                            | THESE DRAWINGS AND SPECIFICATIONS ARE THE PROPERTY OF EDAC INCAND | SCALE:                            | NTS         | SHEET :                 | 2 OF 3 |
| TORONTO, ONTARIO                                                    | SHALL NOT BE REPRODUCED, OR COPIED OR USED AS THE BASIS FOR THE   | DRAWING                           | NUMBER      |                         | ISSUE  |
| YOUR CONNECTION TO QUALITY & SERVICE                                | MANUFACTURE OR SALE OF APPARATUS WITHOUT WRITTEN PERMISSION.      | 8                                 | 42 Assembly |                         | 1      |