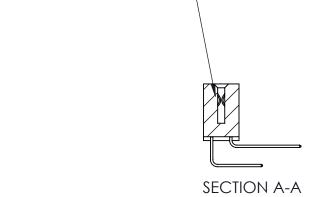

842 Assembly

THIS IS A C.A.D. GENERATED DRAWING DO NOT MAKE MANUAL REVISIONS TO MASTER

ORIGINAL (1)

| 842/892 Series High Temp Card Edge Connector<br>Contact Bend Detail |                                                                   | ACAD REFERENCE NO. 842 ENG MASTER |             |                  |        |
|---------------------------------------------------------------------|-------------------------------------------------------------------|-----------------------------------|-------------|------------------|--------|
|                                                                     |                                                                   | DRAWN:                            | J.LEE       | DATE: OCT. 06/09 |        |
|                                                                     |                                                                   | CHECKE                            | ):          | DATE:            |        |
| EDAC INC                                                            | THESE DRAWINGS AND SPECIFICATIONS ARE THE PROPERTY OF EDAC INCAND | SCALE:                            | NTS         | SHEET :          | 2 OF 3 |
| TORONTO, ONTARIO                                                    | SHALL NOT BE REPRODUCED, OR COPIED OR USED AS THE BASIS FOR THE   | DRAWING                           | NUMBER      |                  | ISSUE  |
| YOUR CONNECTION TO QUALITY & SERVICE                                | MANUFACTURE OR SALE OF APPARATUS WITHOUT WRITTEN PERMISSION.      | 8                                 | 42 Assembly |                  | 1      |