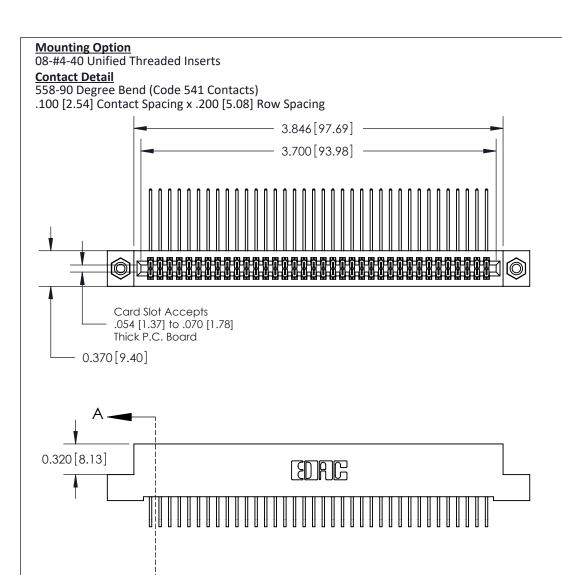

.240 [6.10] Point of Contact-

## **See Accompanying Pages for:**

- **Contact Bend Details**
- **Mounting Options**

842/892 Series High Temp Card Edge Connector Part Number: 892-072-558-208

| ACAD REFERENCE NO | 842 ENG MASTER   |  |  |  |
|-------------------|------------------|--|--|--|
| DRAWN: J.LEE      | DATE: OCT. 06/09 |  |  |  |
| CHECKED:          | DATE:            |  |  |  |
| SCALE: NTS        | SHEET 1 OF 3     |  |  |  |
| DRAWING NUMBER    | ISSUE            |  |  |  |

842 Assembly

THIS IS A C.A.D. GENERATED DRAWING DO NOT MAKE MANUAL REVISIONS TO MASTER

ORIGINAL (1)

| 842/892 Series High Temp Card Edge Connector<br>Contact Bend Detail |                                                                   | ACAD REFERENCE NO. 842 ENG MASTER |             |                  |        |
|---------------------------------------------------------------------|-------------------------------------------------------------------|-----------------------------------|-------------|------------------|--------|
|                                                                     |                                                                   | DRAWN:                            | J.LEE       | DATE: OCT. 06/09 |        |
|                                                                     |                                                                   | CHECKE                            | ):          | DATE:            |        |
| EDAC INC                                                            | THESE DRAWINGS AND SPECIFICATIONS ARE THE PROPERTY OF EDAC INCAND | SCALE:                            | NTS         | SHEET :          | 2 OF 3 |
| TORONTO, ONTARIO                                                    | SHALL NOT BE REPRODUCED, OR COPIED OR USED AS THE BASIS FOR THE   | DRAWING                           | NUMBER      |                  | ISSUE  |
| YOUR CONNECTION TO QUALITY & SERVICE                                | MANUFACTURE OR SALE OF APPARATUS WITHOUT WRITTEN PERMISSION.      | 8                                 | 42 Assembly |                  | 1      |