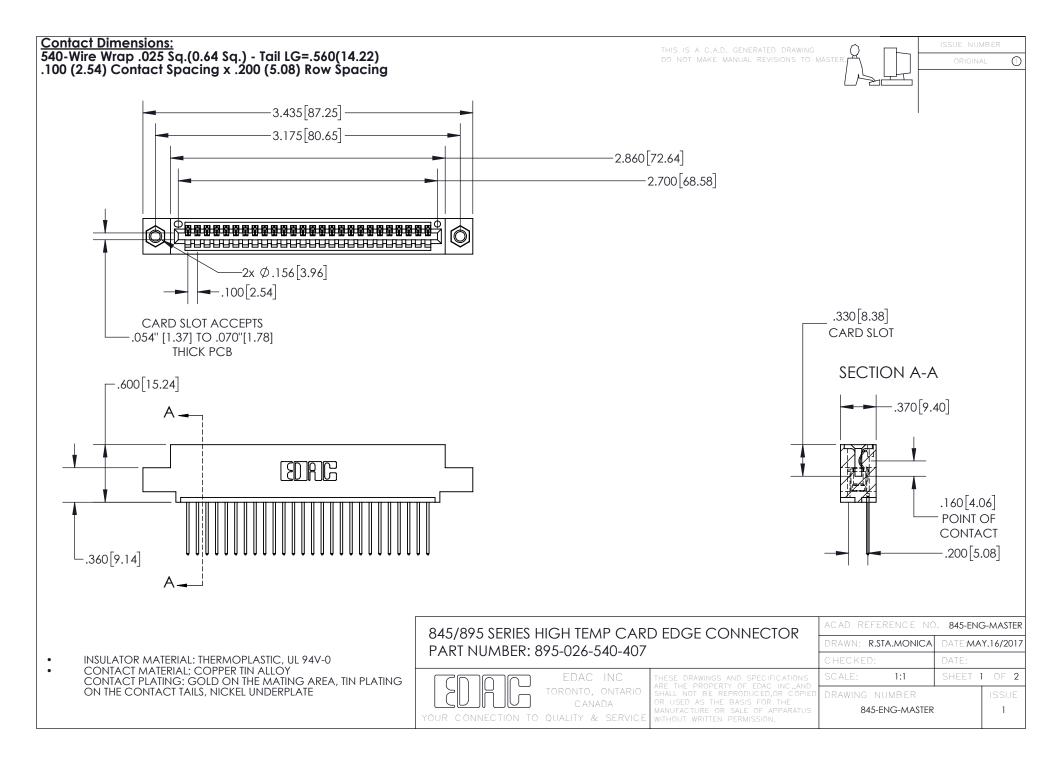

INSULATOR MATERIAL: THERMOPLASTIC POLYESTER, UL 94V-0 DAP MATERIAL AVAILABLE UPON REQUEST

**Contact Code 558** 

CONTACT MATERIAL; COPPER ALLOY CONTACT PLATING: GOLD ON THE MATING AREA, TIN PLATING ON THE CONTACT TAILS, NICKEL UNDERPLATE

## 845/895 SERIES HIGH TEMP CARD EDGE CONNECTOR CONTACT CODE 555,556,558,559,560 DIMENSIONS

YOUR CONNECTION TO QUALITY & SERVICE

Contact Code 559

|   | ACAD REFERENCE NO. 845-ENG-MASTER |                  |  |
|---|-----------------------------------|------------------|--|
|   | DRAWN: R.STA.MONICA               | DATE:MAY.16/2017 |  |
|   | CHECKED:                          | DATE:            |  |
|   | SCALE: 1:1                        | SHEET 2 OF 2     |  |
| D | DRAWING NUMBER                    | ISSUE            |  |

Contact Code 560