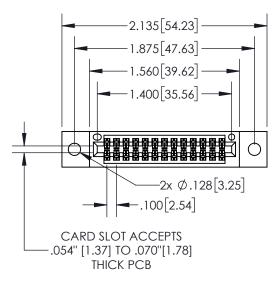

## **Contact Dimensions:**

555-Extender Board Bend (Code 500 Contacts)
See Sheet 2 for Contact Code 555, 556, 558, 559, 560 Dimensions

- 845/895 SERIES HIGH TEMP CARD EDGE CONNECTOR PART NUMBER: 89 INSULATOR MATERIAL: THERMOPLASTIC, UL 94V-0
- CONTACT MATERIAL; COPPER TIN ALLOY
  CONTACT PLATING: GOLD ON THE MATING AREA, TIN PLATING
  ON THE CONTACT TAILS, NICKEL UNDERPLATE

ACAD REFERENCE NO. 845-ENG-MASTER

DATE:MAY.16/2017

SHEET 1 OF 2

DRAWN: R.STA.MONICA

| 395-026-555-202  |                                                                                          |                | í i    |  |
|------------------|------------------------------------------------------------------------------------------|----------------|--------|--|
| 775-020-333-202  |                                                                                          | CHECKE         | ):     |  |
|                  | THESE DRAWINGS AND SPECIFICATIONS ARE THE PROPERTY OF EDAC INCAND                        | SCALE:         | 1:1    |  |
| TORONTO, ONTARIO | SHALL NOT BE REPRODUCED,OR COPIED                                                        | DRAWING        | NUMBER |  |
| CANADA           | OR USED AS THE BASIS FOR THE MANUFACTURE OR SALE OF APPARATUS WITHOUT WRITTEN PERMISSION | 845-ENG-MASTER |        |  |
|                  |                                                                                          |                |        |  |