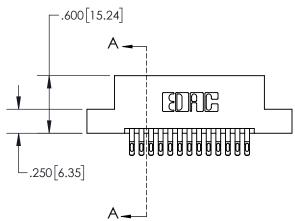

| .330[8.38]<br>CARD SLOT |  |  |  |  |  |
|-------------------------|--|--|--|--|--|
| SECTION A-A             |  |  |  |  |  |
| .370[9.40]              |  |  |  |  |  |
| .160[4.06]<br>POINT OF  |  |  |  |  |  |
| CONTACT .200 [5.08]     |  |  |  |  |  |

ACAD REFERENCE NO. 845-ENG-MASTER

DATE:MAY.16/2017

SHEET 1 OF 2

DRAWN: R.STA.MONICA

| 395-026-555-202  |                                                                                          |                | í i    |  |
|------------------|------------------------------------------------------------------------------------------|----------------|--------|--|
| 775-020-333-202  |                                                                                          | CHECKE         | ):     |  |
|                  | THESE DRAWINGS AND SPECIFICATIONS ARE THE PROPERTY OF EDAC INCAND                        | SCALE:         | 1:1    |  |
| TORONTO, ONTARIO | SHALL NOT BE REPRODUCED,OR COPIED                                                        | DRAWING        | NUMBER |  |
| CANADA           | OR USED AS THE BASIS FOR THE MANUFACTURE OR SALE OF APPARATUS WITHOUT WRITTEN PERMISSION | 845-ENG-MASTER |        |  |
|                  |                                                                                          |                |        |  |