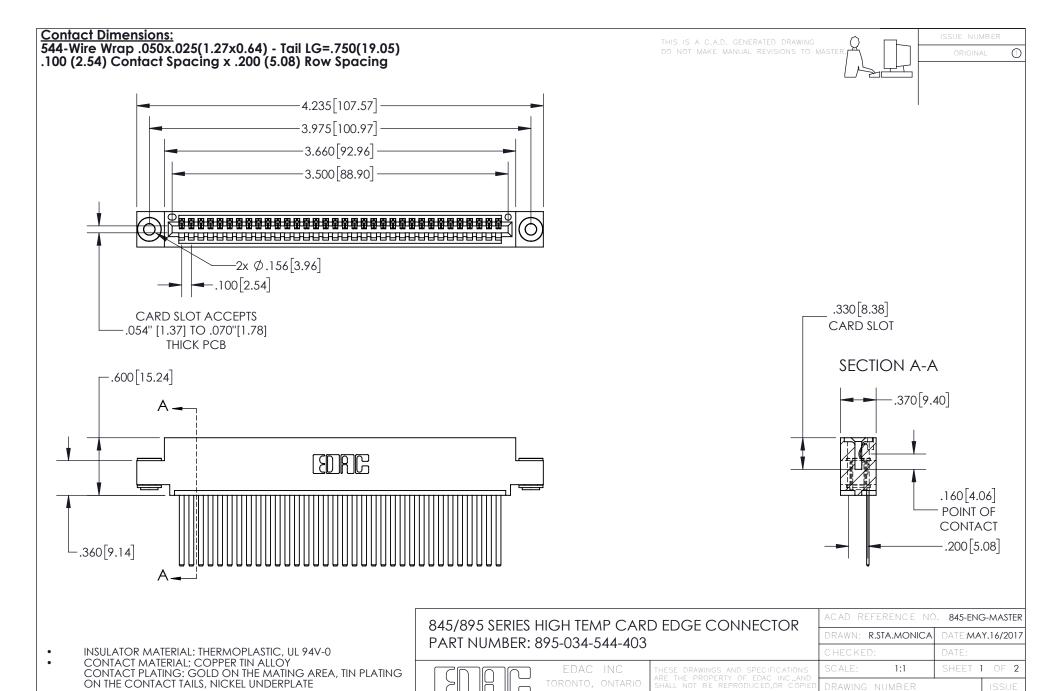

## 845/895 SERIES HIGH TEMP CARD EDGE CONNECTOR CONTACT CODE 555,556,558,559,560 DIMENSIONS

YOUR CONNECTION TO QUALITY & SERVICE

Contact Code 559

|   | ACAD REFERENCE NO. 845-ENG-MASTER |                  |  |
|---|-----------------------------------|------------------|--|
|   | DRAWN: R.STA.MONICA               | DATE:MAY.16/2017 |  |
|   | CHECKED:                          | DATE:            |  |
|   | SCALE: 1:1                        | SHEET 2 OF 2     |  |
| D | DRAWING NUMBER                    | ISSUE            |  |