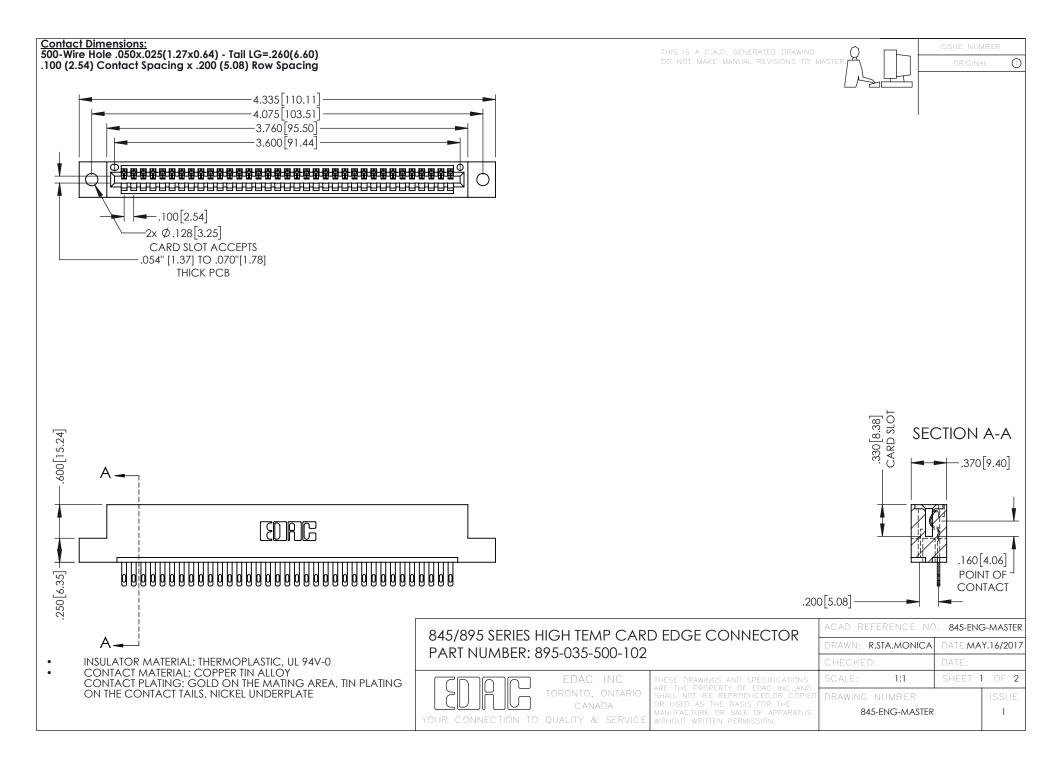

**Contact Code 558** Contact Code 559 Contact Code 560

- INSULATOR MATERIAL: THERMOPLASTIC POLYESTER, UL 94V-0 DAP MATERIAL AVAILABLE UPON REQUEST
- CONTACT MATERIAL; COPPER ALLOY

CONTACT PLATING: GOLD ON THE MATING AREA, TIN PLATING ON THE CONTACT TAILS, NICKEL UNDERPLATE

## 845/895 SERIES HIGH TEMP CARD EDGE CONNECTOR CONTACT CODE 555,556,558,559,560 DIMENSIONS

YOUR CONNECTION TO QUALITY & SERVICE

|   | ACAD REFERENCE NO. 845-ENG-MASTER |                  |
|---|-----------------------------------|------------------|
|   | DRAWN: R.STA.MONICA               | DATE:MAY.16/2017 |
|   | CHECKED:                          | DATE:            |
|   | SCALE: 1:1                        | SHEET 2 OF 2     |
| D | DRAWING NUMBER                    | ISSUE            |

845-ENG-MASTER