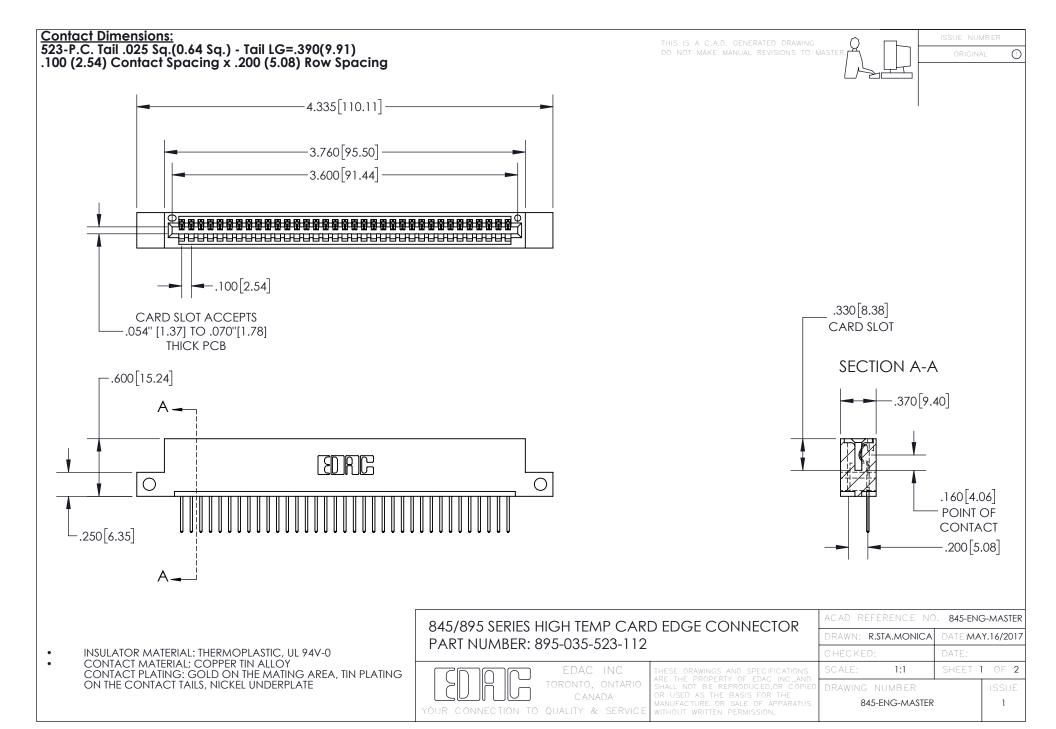

INSULATOR MATERIAL: THERMOPLASTIC POLYESTER, UL 94V-0 DAP MATERIAL AVAILABLE UPON REQUEST

**Contact Code 558** 

CONTACT MATERIAL; COPPER ALLOY CONTACT PLATING: GOLD ON THE MATING AREA, TIN PLATING ON THE CONTACT TAILS, NICKEL UNDERPLATE

## 845/895 SERIES HIGH TEMP CARD EDGE CONNECTOR CONTACT CODE 555,556,558,559,560 DIMENSIONS

YOUR CONNECTION TO QUALITY & SERVICE

Contact Code 559

|   | ACAD REFERENCE NO. 845-ENG-MASTER |                  |  |
|---|-----------------------------------|------------------|--|
|   | DRAWN: R.STA.MONICA               | DATE:MAY.16/2017 |  |
|   | CHECKED:                          | DATE:            |  |
|   | SCALE: 1:1                        | SHEET 2 OF 2     |  |
| D | DRAWING NUMBER                    | ISSUE            |  |

Contact Code 560