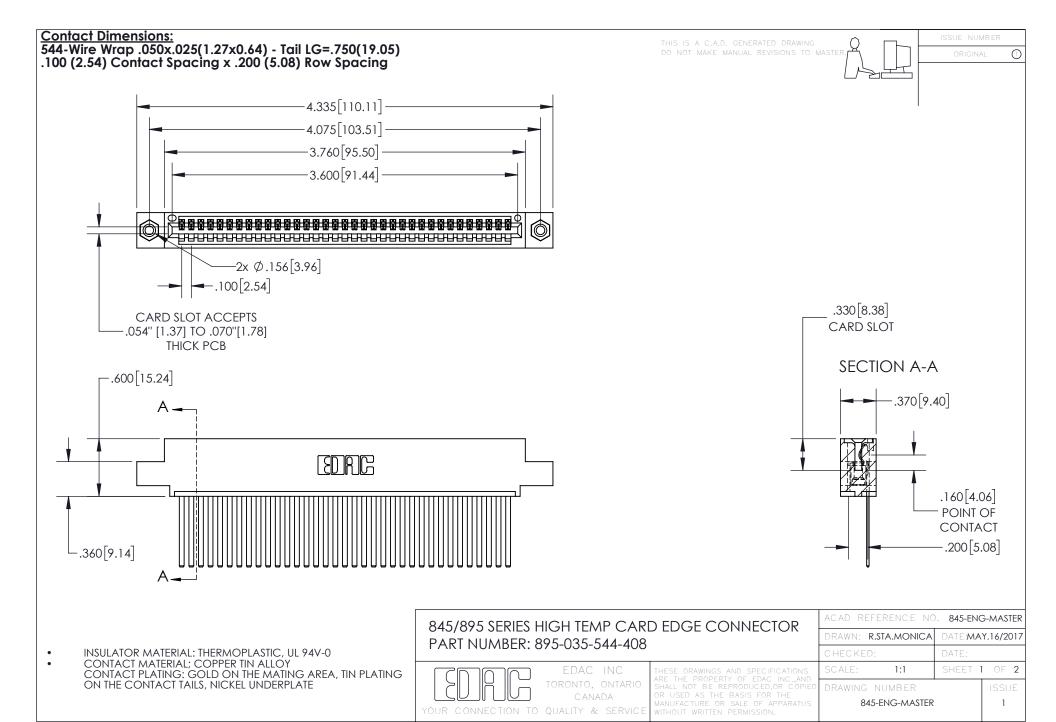

INSULATOR MATERIAL: THERMOPLASTIC POLYESTER, UL 94V-0 DAP MATERIAL AVAILABLE UPON REQUEST

**Contact Code 558** 

CONTACT MATERIAL; COPPER ALLOY CONTACT PLATING: GOLD ON THE MATING AREA, TIN PLATING ON THE CONTACT TAILS, NICKEL UNDERPLATE

## 845/895 SERIES HIGH TEMP CARD EDGE CONNECTOR CONTACT CODE 555,556,558,559,560 DIMENSIONS

YOUR CONNECTION TO QUALITY & SERVICE

Contact Code 559

|   | ACAD REFERENCE NO. 845-ENG-MASTER |                  |  |
|---|-----------------------------------|------------------|--|
|   | DRAWN: R.STA.MONICA               | DATE:MAY.16/2017 |  |
|   | CHECKED:                          | DATE:            |  |
|   | SCALE: 1:1                        | SHEET 2 OF 2     |  |
| D | DRAWING NUMBER                    | ISSUE            |  |

Contact Code 560