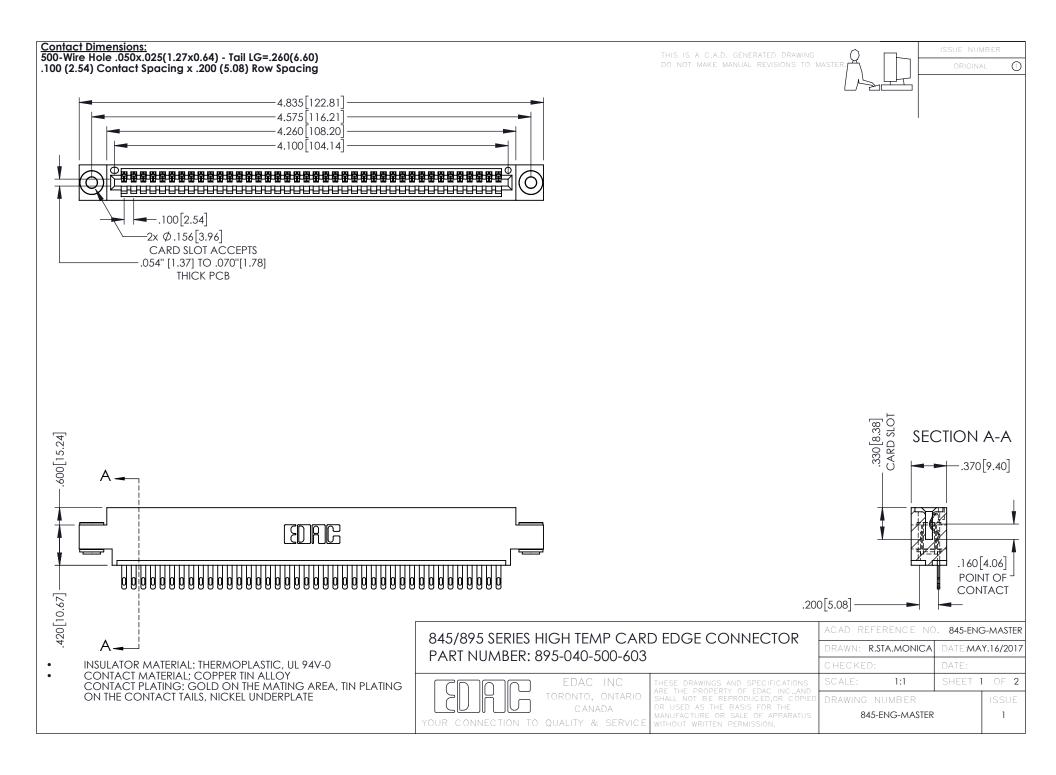

- INSULATOR MATERIAL: THERMOPLASTIC POLYESTER, UL 94V-0 DAP MATERIAL AVAILABLE UPON REQUEST
- CONTACT MATERIAL; COPPER ALLOY

**Contact Code 558** 

CONTACT PLATING: GOLD ON THE MATING AREA, TIN PLATING ON THE CONTACT TAILS, NICKEL UNDERPLATE

## 845/895 SERIES HIGH TEMP CARD EDGE CONNECTOR CONTACT CODE 555,556,558,559,560 DIMENSIONS

YOUR CONNECTION TO QUALITY & SERVICE

Contact Code 559

|   | ACAD REFERENCE NO   | . 845-ENG-MASTER |
|---|---------------------|------------------|
|   | DRAWN: R.STA.MONICA | DATE:MAY.16/2017 |
|   | CHECKED:            | DATE:            |
|   | SCALE: 1:1          | SHEET 2 OF 2     |
| D | DRAWING NUMBER      | ISSUE            |

Contact Code 560

845-ENG-MASTER