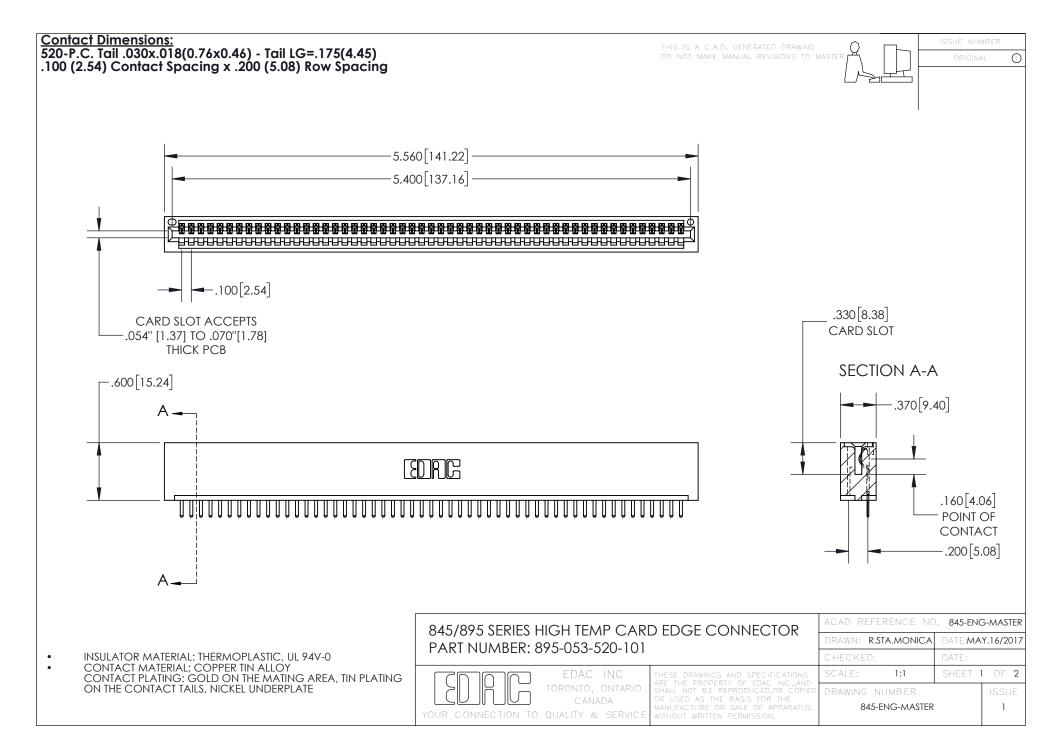

INSULATOR MATERIAL: THERMOPLASTIC POLYESTER, UL 94V-0 DAP MATERIAL AVAILABLE UPON REQUEST

**Contact Code 558** 

CONTACT MATERIAL; COPPER ALLOY CONTACT PLATING: GOLD ON THE MATING AREA, TIN PLATING ON THE CONTACT TAILS, NICKEL UNDERPLATE

## 845/895 SERIES HIGH TEMP CARD EDGE CONNECTOR CONTACT CODE 555,556,558,559,560 DIMENSIONS

YOUR CONNECTION TO QUALITY & SERVICE

Contact Code 559

|   | ACAD REFERENCE NO. 845-ENG-MASTER |                  |  |
|---|-----------------------------------|------------------|--|
|   | DRAWN: R.STA.MONICA               | DATE:MAY.16/2017 |  |
|   | CHECKED:                          | DATE:            |  |
|   | SCALE: 1:1                        | SHEET 2 OF 2     |  |
| D | DRAWING NUMBER                    | ISSUE            |  |

Contact Code 560

845-ENG-MASTER