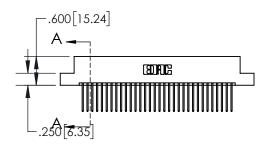

## 845/895 SERIES HIGH TEMP CARD EDGE CONNECTOR CONTACT CODE 555,556,558,559,560 DIMENSIONS

YOUR CONNECTION TO QUALITY & SERVICE

|   | ACAD REFERENCE NO. 845-ENG-MASTER |                  |  |  |
|---|-----------------------------------|------------------|--|--|
|   | DRAWN: R.STA.MONICA               | DATE:MAY.16/2017 |  |  |
|   | CHECKED:                          | DATE:            |  |  |
|   | SCALE: 1:1                        | SHEET 2 OF 2     |  |  |
| D | DRAWING NUMBER                    | ISSUE            |  |  |