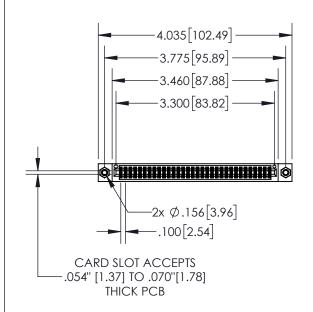

1

| .330[8.38]<br>CARD SLOT                     |  |  |  |  |
|---------------------------------------------|--|--|--|--|
| .370[9.40]                                  |  |  |  |  |
| SECTION A-A                                 |  |  |  |  |
| .160[4.06]<br>150 [3.8] POINT OF<br>CONTACT |  |  |  |  |
|                                             |  |  |  |  |

| 845/895 SERIES HIGH TEMP CARD EDGE CONNECTOR |
|----------------------------------------------|
| PART NUMBER: 895-064-540-208                 |

|   | ACAD REFERENCE NO   | . 845-ENC        | G-MASTER |
|---|---------------------|------------------|----------|
|   | DRAWN: R.STA.MONICA | DATE:MAY.16/2017 |          |
|   | CHECKED:            | DATE:            |          |
|   | SCALE: 1:2          | SHEET 1          | OF 2     |
| ) | DRAWING NUMBER      |                  | ISSUE    |
|   | 845-ENG-MASTER      |                  | 1        |