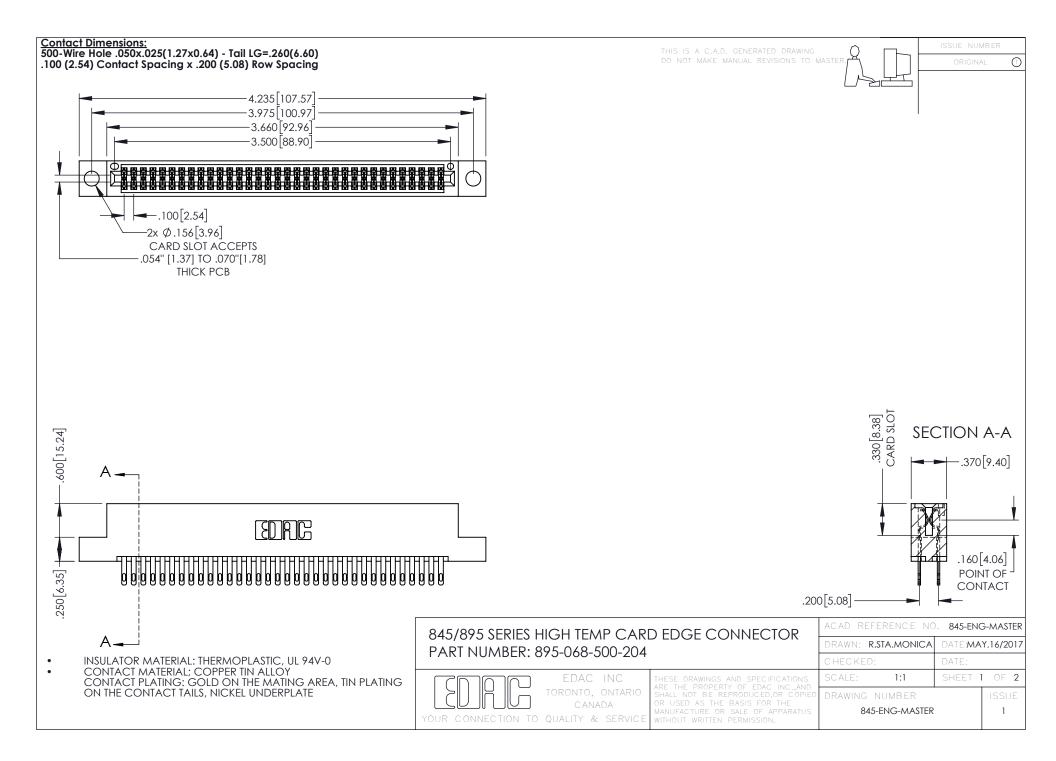

## 845/895 SERIES HIGH TEMP CARD EDGE CONNECTOR CONTACT CODE 555,556,558,559,560 DIMENSIONS

YOUR CONNECTION TO QUALITY & SERVICE

|   | ACAD REFERENCE NO. 845-ENG-MASTER |                  |
|---|-----------------------------------|------------------|
|   | DRAWN: R.STA.MONICA               | DATE:MAY.16/2017 |
|   | CHECKED:                          | DATE:            |
|   | SCALE: 1:1                        | SHEET 2 OF 2     |
| D | DRAWING NUMBER                    | ISSUE            |