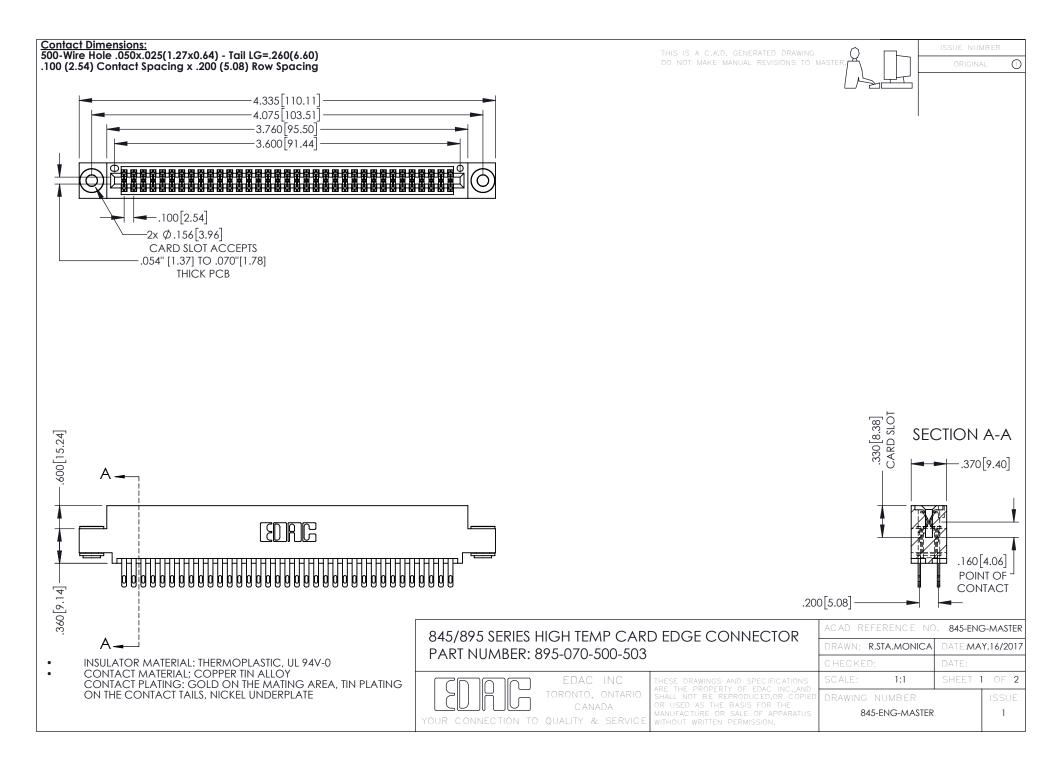

## 845/895 SERIES HIGH TEMP CARD EDGE CONNECTOR CONTACT CODE 555,556,558,559,560 DIMENSIONS

YOUR CONNECTION TO QUALITY & SERVICE

|   | ACAD REFERENCE NO. 845-ENG-MASTER |                  |
|---|-----------------------------------|------------------|
|   | DRAWN: R.STA.MONICA               | DATE:MAY.16/2017 |
|   | CHECKED:                          | DATE:            |
|   | SCALE: 1:1                        | SHEET 2 OF 2     |
| D | DRAWING NUMBER                    | ISSUE            |