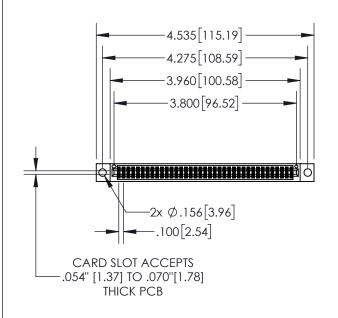

## **Contact Dimensions:**

560-Extender Board Bend (Code 523 Contacts) See Sheet 2 for Contact Code 555, 556, 558, 559, 560 Dimensions

- 845/89 PARTN INSULATOR MATERIAL: THERMOPLASTIC, UL 94V-0
- CONTACT MATERIAL; COPPER TIN ALLOY
  CONTACT PLATING: GOLD ON THE MATING AREA, TIN PLATING
  ON THE CONTACT TAILS, NICKEL UNDERPLATE

| I 845/895 SERIES HIGH TEMP CARD EDGE CONNECTOR   F |                                                                                                                                                               |           | ACAD REFERENCE NO. 845-ENG-MASTER |         |           |  |
|----------------------------------------------------|---------------------------------------------------------------------------------------------------------------------------------------------------------------|-----------|-----------------------------------|---------|-----------|--|
|                                                    |                                                                                                                                                               |           | STA.MONICA                        | DATE:MA | Y.16/2017 |  |
| 1 AKT NOMBER: 073-074-300-204                      |                                                                                                                                                               | CHECKED:  |                                   | DATE:   |           |  |
| EDAC INC                                           | THESE DRAWINGS AND SPECIFICATIONS                                                                                                                             | SCALE:    | 1:2                               | SHEET 1 | OF 2      |  |
|                                                    | ARE THE PROPERTY OF EDAC INC.,AND SHALL NOT BE REPRODUCED,OR COPIED OR USED AS THE BASIS FOR THE MANUFACTURE OR SALE OF APPARATUS WITHOUT WRITTEN PERMISSION. | DRAWING N | IUMBER                            |         | ISSUE     |  |
| YOUR CONNECTION TO QUALITY & SERVICE               |                                                                                                                                                               | 845-      | eng-master                        |         | 1         |  |