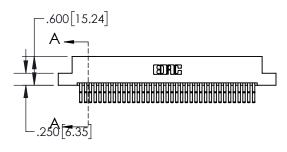

| .330[8.38]<br>CARD SLOT     |  |  |  |  |  |
|-----------------------------|--|--|--|--|--|
| .370[9.40]                  |  |  |  |  |  |
| SECTION A-A                 |  |  |  |  |  |
| .160[4.06] POINT OF CONTACT |  |  |  |  |  |
| 200[5.08]                   |  |  |  |  |  |