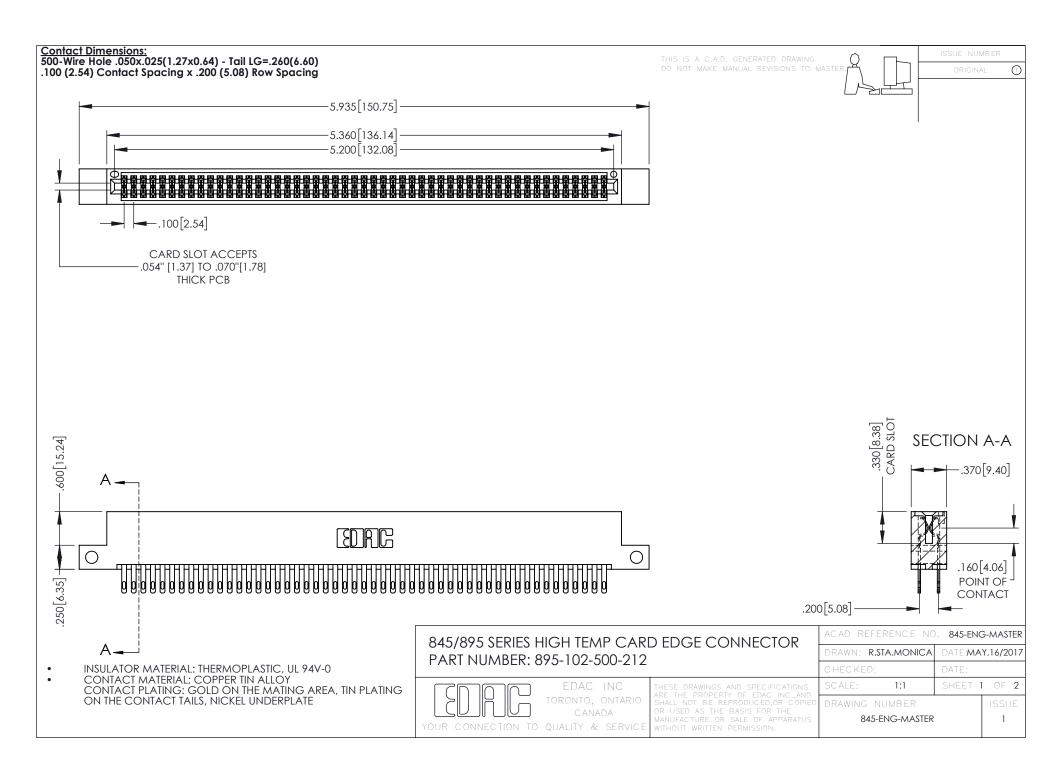

- INSULATOR MATERIAL: THERMOPLASTIC POLYESTER, UL 94V-0 DAP MATERIAL AVAILABLE UPON REQUEST
- CONTACT MATERIAL; COPPER ALLOY

**Contact Code 558** 

CONTACT PLATING: GOLD ON THE MATING AREA, TIN PLATING ON THE CONTACT TAILS, NICKEL UNDERPLATE

## 845/895 SERIES HIGH TEMP CARD EDGE CONNECTOR CONTACT CODE 555,556,558,559,560 DIMENSIONS

YOUR CONNECTION TO QUALITY & SERVICE

Contact Code 559

|   | ACAD REFERENCE NO   | . 845-ENG-MASTER |
|---|---------------------|------------------|
|   | DRAWN: R.STA.MONICA | DATE:MAY.16/2017 |
|   | CHECKED:            | DATE:            |
|   | SCALE: 1:1          | SHEET 2 OF 2     |
| D | DRAWING NUMBER      | ISSUE            |

Contact Code 560

845-ENG-MASTER