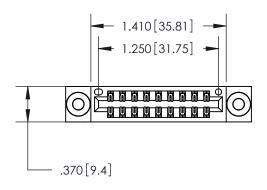

<u>Contact Dimensions:</u> 555-Extender Board Bend (Code 500 Contacts) See Sheet 2 for Contact Code 555, 556, 558, 559, 560 Dimensions

THIS IS A C.A.D. GENERATED DRAWING DO NOT MAKE MANUAL REVISIONS TO MASTER.

ISSUE NUMBER ORIGINAL

1

Card Slot Accepts .054 [1.37] to .070 [1.78] Thick P.C. Board

.330[8.38] Card Slot -.160 [4.07] Point of Contact —

INSULATOR MATERIAL: THERMOPLASTIC POLYESTER, UL 94V-0 CONTACT MATERIAL; COPPER, NICKEL, TIN ALLOY CA-725 CONTACT PLATING: GOLD ON THE MATING AREA, TIN-LEAD

ON THE CONTACT TAILS, NICKEL UNDERPLATE

846/896 SERIES HIGH TEMP CARD EDGE CONNECTOR PART NUMBER: 896-018-555-803

**EDAC INC** TORONTO, ONTARIO CANADA

THESE DRAWINGS AND SPECIFICATIONS ARE THE PROPERTY OF EDAC INC.,AND SHALL NOT BE REPRODUCED, OR COPIED OR USED AS THE BASIS FOR THE MANUFACTURE OR SALE OF APPARATUS WITHOUT WRITTEN PERMISSION.