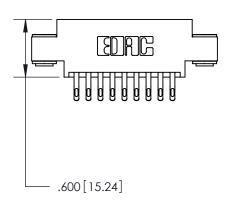

THIS IS A C.A.D. GENERATED DRAWING DO NOT MAKE MANUAL REVISIONS TO MASTER.

ISSUE NUMBER

.165[4.19]

.375 [9.54]

ORIGINAL

1

.060 [1.52] .125(3.18) to .210(5.33) **Outside Tails** .125(3.18) to .210(5.33) **Outside Tails** 

**Contact Code 560** 

INSULATOR MATERIAL: THERMOPLASTIC POLYESTER, UL 94V-0 CONTACT MATERIAL; COPPER, NICKEL, TIN ALLOY CA-725 CONTACT PLATING: GOLD ON THE MATING AREA, TIN-LEAD ON THE CONTACT TAILS, NICKEL UNDERPLATE

**Contact Code 558** 

## 846/896 SERIES HIGH TEMP CARD EDGE CONNECTOR CONTACT CODE 555,556,558,559,560 DIMENSIONS

.150 [3.81]

YOUR CONNECTION TO QUALITY & SERVICE

**Contact Code 559** 

**EDAC INC** TORONTO, ONTARIO CANADA

THESE DRAWINGS AND SPECIFICATIONS ARE THE PROPERTY OF EDAC INC.,AND SHALL NOT BE REPRODUCED, OR COPIED OR USED AS THE BASIS FOR THE MANUFACTURE OR SALE OF APPARATUS WITHOUT WRITTEN PERMISSION.