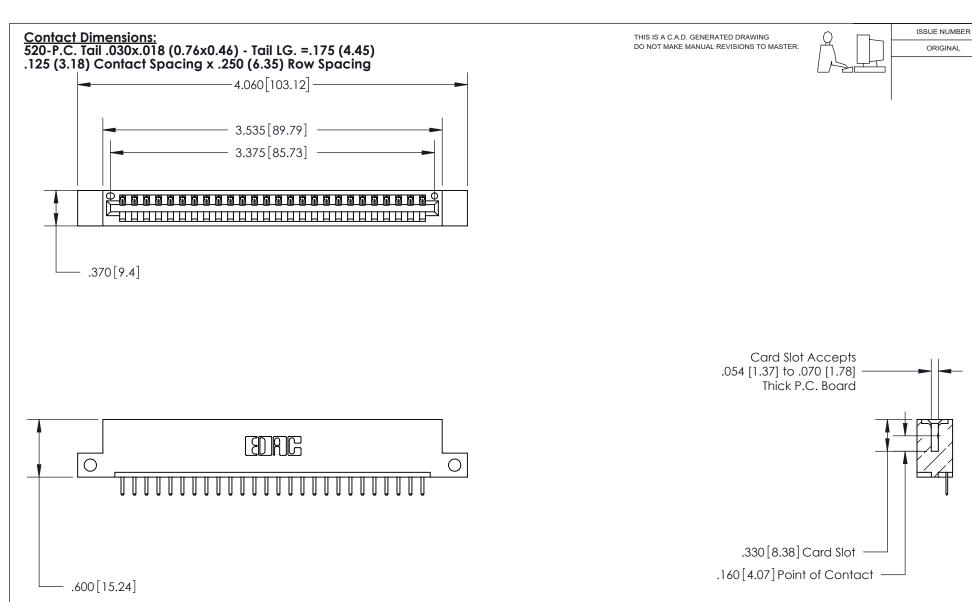

- INSULATOR MATERIAL: THERMOPLASTIC POLYESTER, UL 94V-0 CONTACT MATERIAL; COPPER, NICKEL, TIN ALLOY CA-725
- CONTACT PLATING: GOLD ON THE MATING AREA, TIN-LEAD ON THE CONTACT TAILS, NICKEL UNDERPLATE

| 846/896 SERIES HIGH TEMP CA | RD EDGE CONNECTOR |
|-----------------------------|-------------------|
| PART NUMBER: 896-026-520-11 | 2                 |

**EDAC INC** TORONTO, ONTARIO CANADA

THESE DRAWINGS AND SPECIFICATIONS ARE THE PROPERTY OF EDAC INC., AND SHALL NOT BE REPRODUCED, OR COPIED OR USED AS THE BASIS FOR THE MANUFACTURE OR SALE OF APPARATUS WITHOUT WRITTEN PERMISSION.