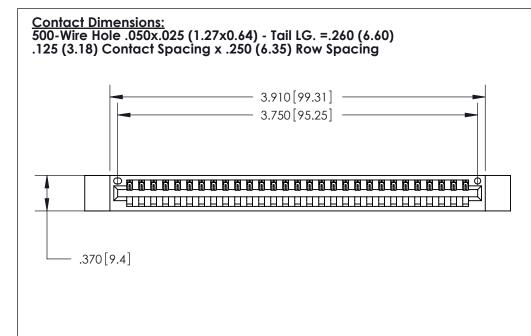

ORIGINAL

INSULATOR MATERIAL: THERMOPLASTIC POLYESTER, UL 94V-0 CONTACT MATERIAL; COPPER, NICKEL, TIN ALLOY CA-725 CONTACT PLATING: GOLD ON THE MATING AREA, TIN-LEAD

ON THE CONTACT TAILS, NICKEL UNDERPLATE

AWING NUMBER ISSUE 846-ENG-MASTER 1

1

INSULATOR MATERIAL: THERMOPLASTIC POLYESTER, UL 94V-0 CONTACT MATERIAL; COPPER, NICKEL, TIN ALLOY CA-725 CONTACT PLATING: GOLD ON THE MATING AREA, TIN-LEAD ON THE CONTACT TAILS, NICKEL UNDERPLATE