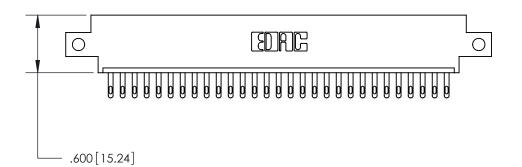

846 SERIES HIGH TEMP CARD EDGE CONNECTOR PART NUMBER: 896-029-500-612

EDAC INC THESE DRAWINGS AND SPECIFICATION ARE THE PROPERTY OF EDAC INC., SHALL NOT BE REPRODUCED, OR C.

|           |           | EDAC IN      |       | THESE DRAWINGS AND SPECIFICATIONS  |
|-----------|-----------|--------------|-------|------------------------------------|
|           |           | TODONITO ON  | TABLO | ARE THE PROPERTY OF EDAC INC., AND |
|           |           | TORONTO, ON  | HARIO | SHALL NOT BE REPRODUCED,OR COPIED  |
|           |           | CANADA       |       | OR USED AS THE BASIS FOR THE       |
|           |           |              |       | MANUFACTURE OR SALE OF APPARATUS   |
| YOUR CONN | ECTION TO | QUALITY & SE |       | WITHOUT WRITTEN PERMISSION.        |

ORIGINAL

INSULATOR MATERIAL: THERMOPLASTIC POLYESTER, UL 94V-0 CONTACT MATERIAL; COPPER, NICKEL, TIN ALLOY CA-725 CONTACT PLATING: GOLD ON THE MATING AREA, TIN-LEAD

ON THE CONTACT TAILS, NICKEL UNDERPLATE

AWING NUMBER ISSUE 846-ENG-MASTER 1

1

INSULATOR MATERIAL: THERMOPLASTIC POLYESTER, UL 94V-0 CONTACT MATERIAL; COPPER, NICKEL, TIN ALLOY CA-725 CONTACT PLATING: GOLD ON THE MATING AREA, TIN-LEAD ON THE CONTACT TAILS, NICKEL UNDERPLATE