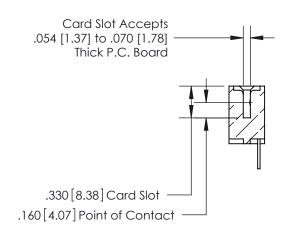

ORIGINAL

INSULATOR MATERIAL: THERMOPLASTIC POLYESTER, UL 94V-0 CONTACT MATERIAL; COPPER, NICKEL, TIN ALLOY CA-725 CONTACT PLATING: GOLD ON THE MATING AREA, TIN-LEAD

ON THE CONTACT TAILS, NICKEL UNDERPLATE

AWING NUMBER ISSUE 846-ENG-MASTER 1

1

INSULATOR MATERIAL: THERMOPLASTIC POLYESTER, UL 94V-0 CONTACT MATERIAL; COPPER, NICKEL, TIN ALLOY CA-725 CONTACT PLATING: GOLD ON THE MATING AREA, TIN-LEAD ON THE CONTACT TAILS, NICKEL UNDERPLATE