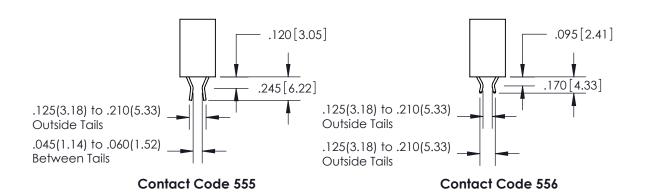

## 846 SERIES HIGH TEMP CARD EDGE CONNECTOR CONTACT CODE 555,556,558,559,560 DIMENSIONS

YOUR CONNECTION TO QUALITY & SERVICE

|   | ACAD REFERENCE NO. 846-ENG-MASTER |                  |  |  |  |
|---|-----------------------------------|------------------|--|--|--|
|   | DRAWN: J.LEE                      | DATE: APR. 22/09 |  |  |  |
|   | CHECKED:                          | DATE:            |  |  |  |
|   | SCALE: 1:1                        | SHEET 2 OF 2     |  |  |  |
| D | DRAWING NUMBER                    | ISSUE            |  |  |  |