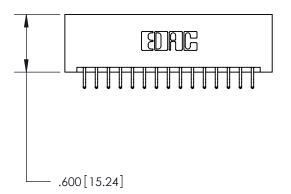

846/896 SERIES HIGH TEMP CARD EDGE CONNECTOR PART NUMBER: 896-030-556-201

YOUR CONNECTION TO QUALITY & SERVICE

**EDAC INC** TORONTO, ONTARIO CANADA

THESE DRAWINGS AND SPECIFICATIONS ARE THE PROPERTY OF EDAC INC.,AND SHALL NOT BE REPRODUCED, OR COPIED OR USED AS THE BASIS FOR THE MANUFACTURE OR SALE OF APPARATUS WITHOUT WRITTEN PERMISSION.

ISSUE NUMBER

ORIGINAL

INSULATOR MATERIAL: THERMOPLASTIC POLYESTER, UL 94V-0 CONTACT MATERIAL; COPPER, NICKEL, TIN ALLOY CA-725 CONTACT PLATING: GOLD ON THE MATING AREA, TIN-LEAD ON THE CONTACT TAILS, NICKEL UNDERPLATE