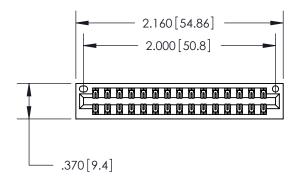

846/896 SERIES HIGH TEMP CARD EDGE CONNECTOR PART NUMBER: 896-030-556-201

YOUR CONNECTION TO QUALITY & SERVICE

**EDAC INC** TORONTO, ONTARIO CANADA

THESE DRAWINGS AND SPECIFICATIONS ARE THE PROPERTY OF EDAC INC.,AND SHALL NOT BE REPRODUCED, OR COPIED OR USED AS THE BASIS FOR THE MANUFACTURE OR SALE OF APPARATUS WITHOUT WRITTEN PERMISSION.

ISSUE NUMBER

ORIGINAL

INSULATOR MATERIAL: THERMOPLASTIC POLYESTER, UL 94V-0 CONTACT MATERIAL; COPPER, NICKEL, TIN ALLOY CA-725 CONTACT PLATING: GOLD ON THE MATING AREA, TIN-LEAD ON THE CONTACT TAILS, NICKEL UNDERPLATE