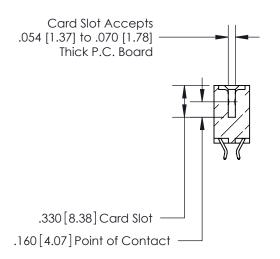

<u>Contact Dimensions:</u> 556-Extender Board Bend (Code 520 Contacts) See Sheet 2 for Contact Code 555, 556, 558, 559, 560 Dimensions

THIS IS A C.A.D. GENERATED DRAWING DO NOT MAKE MANUAL REVISIONS TO MASTER.

## 846/896 SERIES HIGH TEMP CARD EDGE CONNECTOR CONTACT CODE 555,556,558,559,560 DIMENSIONS

.150 [3.81]

YOUR CONNECTION TO QUALITY & SERVICE

**Contact Code 559** 

**EDAC INC** TORONTO, ONTARIO CANADA

THESE DRAWINGS AND SPECIFICATIONS ARE THE PROPERTY OF EDAC INC.,AND SHALL NOT BE REPRODUCED, OR COPIED OR USED AS THE BASIS FOR THE MANUFACTURE OR SALE OF APPARATUS WITHOUT WRITTEN PERMISSION.