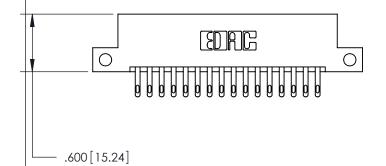

846 SERIES HIGH TEMP CARD EDGE CONNECTOR CONTACT CODE 555,556,558,559,560 DIMENSIONS

YOUR CONNECTION TO QUALITY & SERVICE

|   | ACAD REFERENCE NO. 846-ENG-MASTER |                  |
|---|-----------------------------------|------------------|
|   | DRAWN: J.LEE                      | DATE: APR. 22/09 |
|   | CHECKED:                          | DATE:            |
|   | SCALE: 1:1                        | SHEET 2 OF 2     |
| D | DRAWING NUMBER                    | ISSUE            |

846-ENG-MASTER