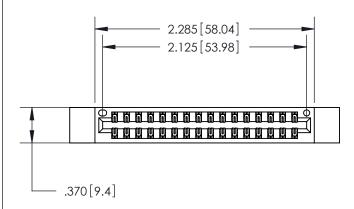

## 846 SERIES HIGH TEMP CARD EDGE CONNECTOR PART NUMBER: 896-032-500-212

YOUR CONNECTION TO QUALITY & SERVICE

CANADA

|   | ACAD REFERENCE NO | . 846-ENG-MASTER |
|---|-------------------|------------------|
|   | DRAWN: J.LEE      | DATE: APR. 22/09 |
|   | CHECKED:          | DATE:            |
|   | SCALE: 1:1        | SHEET 1 OF 2     |
| ) | DRAWING NUMBER    | ISSUE            |

846-ENG-MASTER

1

.060 [1.52] .200 [5.08] .210[5.33] -.260 [6.6] -.660 [16.76] .660 [16.76]

.060 [1.52] .165 [4.19] .150 [3.81] .375 [9.54] .125(3.18) to .210(5.33) **Outside Tails** .125(3.18) to .210(5.33) **Outside Tails** 