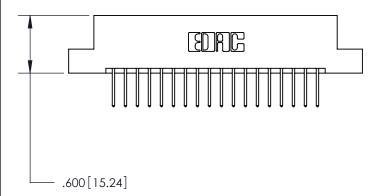

ISSUE NUMBER ORIGINAL

846/896 SERIES HIGH TEMP CARD EDGE CONNECTOR PART NUMBER: 896-036-526-207

**EDAC INC** TORONTO, ONTARIO CANADA

THESE DRAWINGS AND SPECIFICATIONS ARE THE PROPERTY OF EDAC INC., AND SHALL NOT BE REPRODUCED, OR COPIED OR USED AS THE BASIS FOR THE MANUFACTURE OR SALE OF APPARATUS WITHOUT WRITTEN PERMISSION.

<u>Contact Dimensions:</u> 526-P.C. Tail .018 Sq. (0.46 Sq.) - Tail LG. =.350 (8.89) .125 (3.18) Contact Spacing x .250 (6.35) Row Spacing -3.060[77.72]--2.795 70.99 2.535 [64.39] 2.375 [60.33]

- .370[9.4]