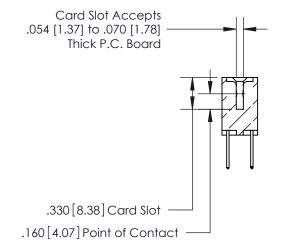

## 846/896 SERIES HIGH TEMP CARD EDGE CONNECTOR CONTACT CODE 555,556,558,559,560 DIMENSIONS

.150 [3.81]

YOUR CONNECTION TO QUALITY & SERVICE

**Contact Code 559** 

**EDAC INC** TORONTO, ONTARIO CANADA

THESE DRAWINGS AND SPECIFICATIONS ARE THE PROPERTY OF EDAC INC.,AND SHALL NOT BE REPRODUCED, OR COPIED OR USED AS THE BASIS FOR THE MANUFACTURE OR SALE OF APPARATUS WITHOUT WRITTEN PERMISSION.

**Contact Code 560** 

INSULATOR MATERIAL: THERMOPLASTIC POLYESTER, UL 94V-0 CONTACT MATERIAL; COPPER, NICKEL, TIN ALLOY CA-725 CONTACT PLATING: GOLD ON THE MATING AREA, TIN-LEAD ON THE CONTACT TAILS, NICKEL UNDERPLATE