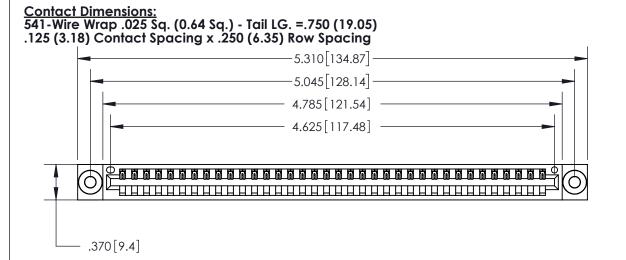

## 846/896 SERIES HIGH TEMP CARD EDGE CONNECTOR PART NUMBER: 896-036-541-603

YOUR CONNECTION TO QUALITY & SERVICE

**EDAC INC** TORONTO, ONTARIO CANADA

THESE DRAWINGS AND SPECIFICATIONS ARE THE PROPERTY OF EDAC INC.,AND SHALL NOT BE REPRODUCED, OR COPIED OR USED AS THE BASIS FOR THE MANUFACTURE OR SALE OF APPARATUS WITHOUT WRITTEN PERMISSION.

| ACAD REFERENCE NO. | 846-ENG-MASTER   |
|--------------------|------------------|
| DRAWN: J.LEE       | DATE: APR. 22/09 |
| CHECKED:           | DATE:            |
| SCALE: 1:1         | SHEET 1 OF 2     |
| DRAWING NUMBER     | ISSUE            |
| 846-ENG-MASTER     | 1                |