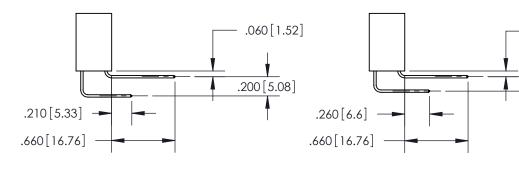

<u>Contact Dimensions:</u>
558-90 Degree Bend (Code 541 Contacts)
See Sheet 2 for Contact Code 555, 556, 558, 559, 560 Dimensions -3.935[99.95]-3.670 93.22

— .370[9.4]

INSULATOR MATERIAL: THERMOPLASTIC POLYESTER, UL 94V-0 CONTACT MATERIAL; COPPER, NICKEL, TIN ALLOY CA-725

**Contact Code 559** 

**Contact Code 560** 

INSULATOR MATERIAL: THERMOPLASTIC POLYESTER, UL 94V-0 CONTACT MATERIAL; COPPER, NICKEL, TIN ALLOY CA-725 CONTACT PLATING: GOLD ON THE MATING AREA, TIN-LEAD ON THE CONTACT TAILS, NICKEL UNDERPLATE