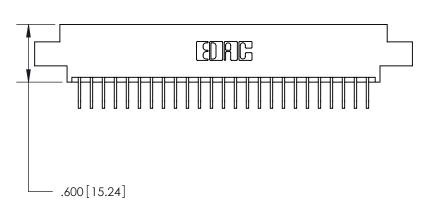

846/896 SERIES HIGH TEMP CARD EDGE CONNECTOR PART NUMBER: 896-050-558-804

YOUR CONNECTION TO QUALITY & SERVICE

**EDAC INC** TORONTO, ONTARIO CANADA

THESE DRAWINGS AND SPECIFICATIONS ARE THE PROPERTY OF EDAC INC., AND SHALL NOT BE REPRODUCED, OR COPIED OR USED AS THE BASIS FOR THE MANUFACTURE OR SALE OF APPARATUS WITHOUT WRITTEN PERMISSION.

<u>Contact Dimensions:</u>
558-90 Degree Bend (Code 541 Contacts)
See Sheet 2 for Contact Code 555, 556, 558, 559, 560 Dimensions -3.935[99.95]-3.670 93.22

— .370[9.4]

INSULATOR MATERIAL: THERMOPLASTIC POLYESTER, UL 94V-0 CONTACT MATERIAL; COPPER, NICKEL, TIN ALLOY CA-725